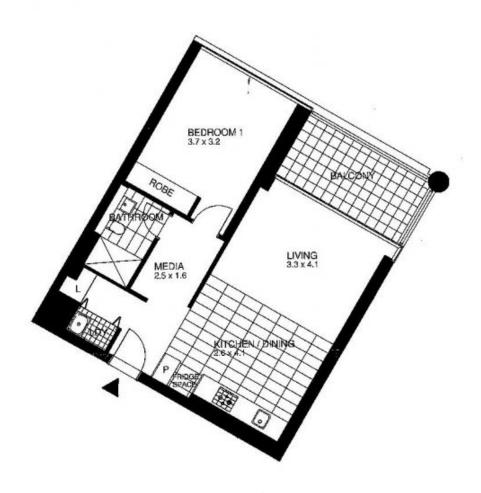

## Level 11/1104/1 Point Park Crescent Docklands VIC

Situated on Level 11 with the most appealing aspect over the park, marina and the changing vistas of the Yarra River to the city skyline, this spacious one bedroom apartment is IMMACULATE!!

As soon as you arrive in the entry you will feel at home in Mirvac's modern pet friendly tower, energy saving central climate control, study nook with smart connectivity, separate laundry, secure parking, residents lounge and business centre, gym and barbeque area surrounded by mature olive trees and herb gardens.

A light filled fully tiled kitchen and living area leads onto a sheltered balcony for entertaining or just relaxing and enjoying the views. A modern kitchen with integrated fridge/freezer and Stainless steel

finish European appliances is complimented by a custom built mobile bench incorporating additional soft close drawer storage.

1 🚐 1 🖺 1 🚍

**View :** https://www.spaceea.com.au/sale/vic/inner-city/d ocklands/residential/apartment/5827049