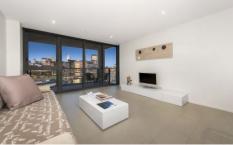

A light filled fully tiled kitchen and living area leads onto a sheltered balcony for entertaining or just relaxing and enjoying the views. A modern kitchen with integrated fridge/freezer and Stainless steel