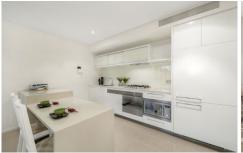

A light filled fully tiled kitchen and living area leads onto a sheltered balcony for entertaining or just relaxing and enjoying the views. A modern kitchen with integrated fridge/freezer and Stainless steel

finish European appliances is complimented by a custom built mobile bench incorporating additional soft close drawer storage.

1 🚐 1 🖺 1 🚍

**View :** https://www.spaceea.com.au/sale/vic/inner-city/d ocklands/residential/apartment/5827049