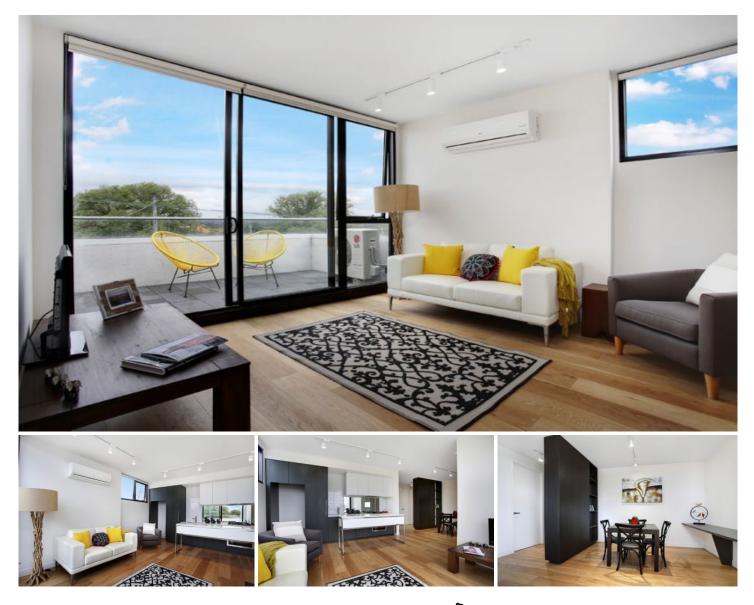

## 203/35-39 Earl Street Kew VIC

Presiding over parkland views from the second floor of a quality boutique development, this 'as new' 2 bedroom north-facing apartment boasts an easy-flow light-filled layout for a fabulous contemporary lifestyle on the doorstep of Willsmere Village. Perfect for owner occupiers or investors, tasteful interiors include a gourmet 'gas' kitchen with integrated dishwasher and European Stainless Steel appliances, open plan living complete with timber floors and split system heating/cooling, robed bedrooms, stylish fully-tiled bathroom, sun soaked northerly balcony, video intercom, basement security car-space, storage cage, and more. Immediate access to Kew Golf Course, Greenacres Golf Club, Victoria Park, Kew Junction and the Eastern Freeway for a speedy commute to the CBD.