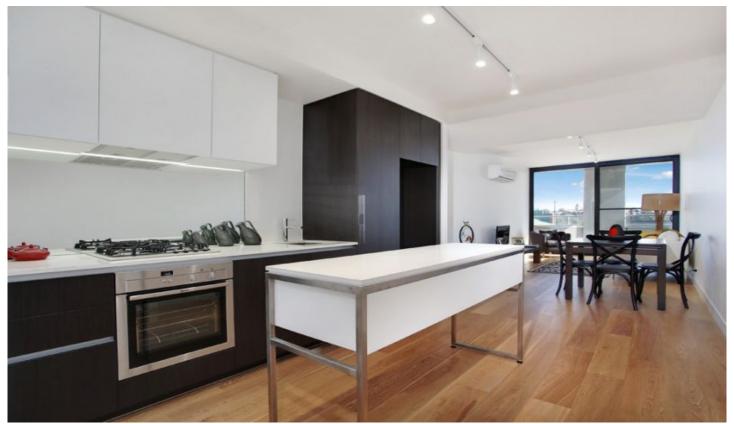

Boasting an excellent floor plan, this spacious but quiet apartment features a gourmet kitchen with a movable island bench, integrated dishwasher and gas hot plates, spacious living and dining with timber floors, two double bedrooms with built in robes, two stylish bathrooms with ensuite to master, split system heating and cooling, private balcony, secure basement car park, large storage locker and more.