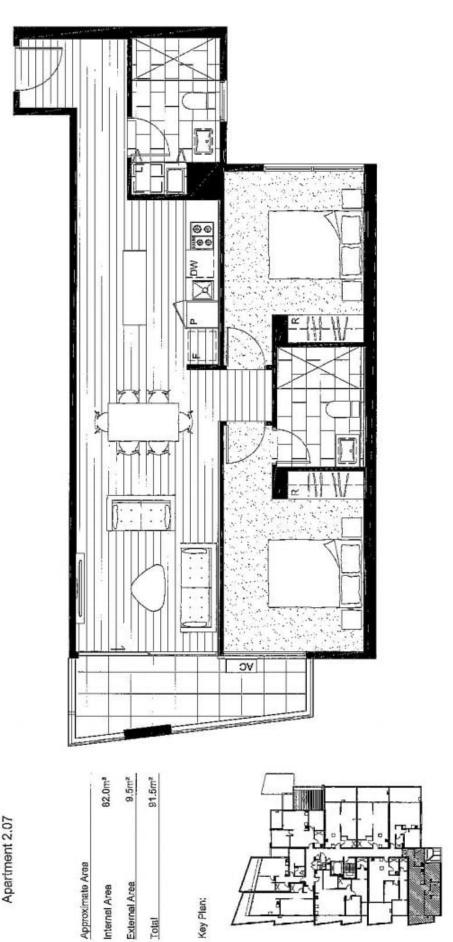

Boasting an excellent floor plan, this spacious but quiet apartment features a gourmet kitchen with a movable island bench, integrated dishwasher and gas hot plates, spacious living and dining with timber floors, two double bedrooms with built in robes, two stylish bathrooms with ensuite to master, split system heating and cooling, private balcony, secure basement car park, large storage locker and more.