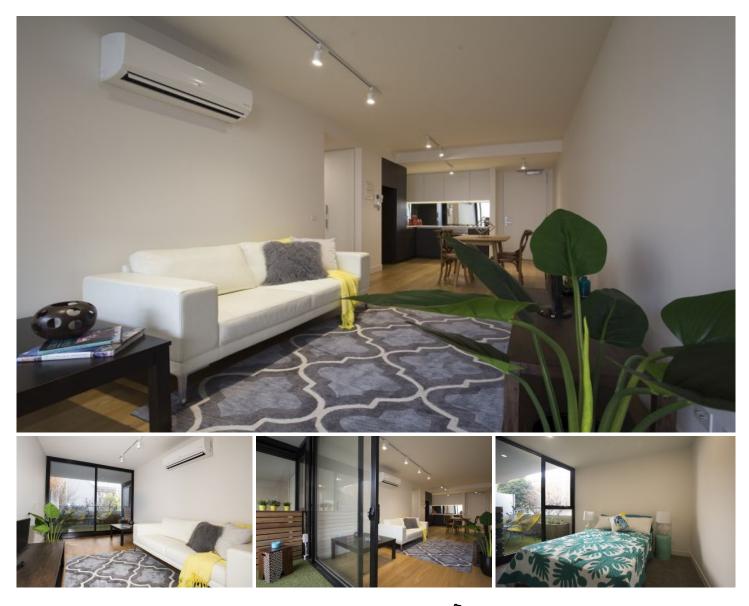

## 105/35-39 Earl Street Kew VIC

This luxurious 2 bedroom/2 bathroom/2 car first floor apartment boasts exceptional value on the doorstep of one of Kew's most popular village precincts. A space maximised open-plan layout effortlessly unfolds to a superb entertaining terrace that brings the outside in and inside out while treating both spaces as equal.

Features sleek Neff-equipped kitchen, two robed bedrooms (main with en suite), chic second bathroom, engineered timber floors, quality stone-finishes, reverse cycle air conditioning, and European laundry. Includes secure video intercom entry, full-lift access, communal bicycle racks, 2 basement car-spaces plus storage cage.