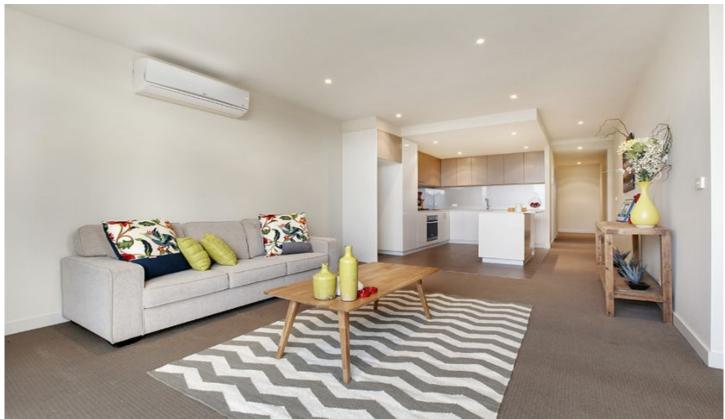

## 204/2-6 Anderson Street Templestowe VIC

Modern and spacious two bedroom second floor north facing apartment, in a boutique block only metres away to the very popular and highly sought after Templestowe Village, with all the cafes, restaurants and retail outlets that the Village is renowned for.

Features include modern gas kitchen with dishwasher, extra-large sun-filled air conditioned living area, 2 double bedrooms with built in robes and ensuite to master, second stylish bathroom, large private balcony, basement security car park, storage locker and more.