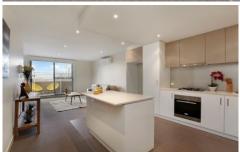

Features include modern gas kitchen with dishwasher, extra-large sun-filled air conditioned living area, 2 double bedrooms with built in robes and ensuite to master, second stylish bathroom, large private balcony, basement security car park, storage locker and more.