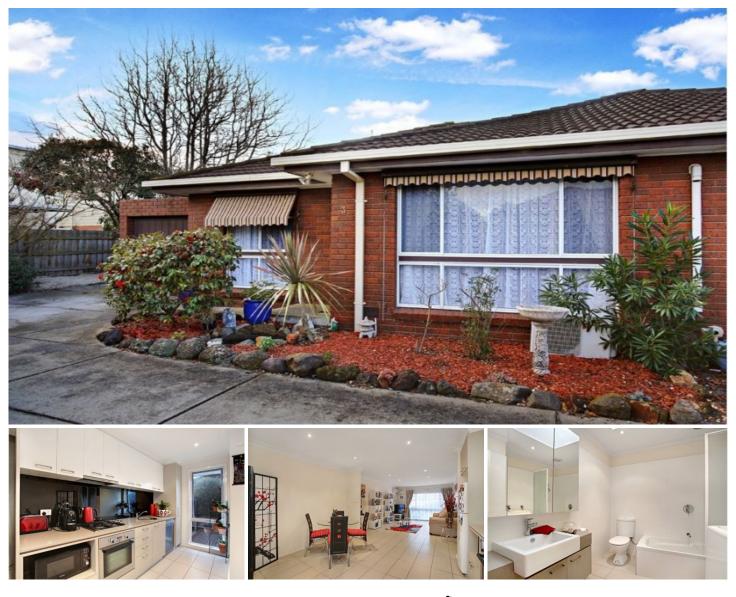

## 3/31 Albenca Street Mentone VIC

Superbly presented and tastefully decorated throughout 2 bedroom unit with an abundance of natural light in a block of only 3 in a quiet but convenient location.

Many features include, fully renovated kitchen, spacious light-filled living and dining complete with reserve cycle air conditioning, 2 double bedrooms with built-in robes, stylish bathroom complete with bath, large outdoor decking and spacious rear yard, lock up garage and more.

Moments from a host of lifestyle essentials, including Southland, Thrift Park Shopping Centre, Mentone Village, buses, trains, parklands and popular bayside beaches.