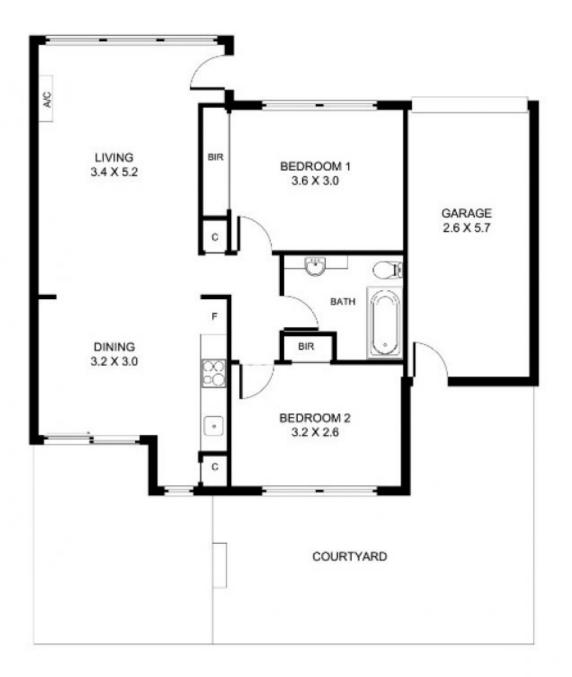

## 2 🎮 1 🚰 1 🚘

View : https://www.spaceea.com.au/sale/vic/bayside/me ntone/residential/unit/5826971

Building Area: 82m<sup>2</sup> (approx)

Please note: Whilst every attempt is made to ensure accuracy, all measurements, positioning, fixtures, fittings and any other data shown are an approximate representation. Particulars given are for general information only and do not constitute any representation on the part of the vendor or agent. Included in the total building area: all internal floor space, internal walls, permanent garages, etc. Not included: any external walls, carports, sheds, porches outdoor areas, verandahs, pergolas, decks, balconies etc. Please note all square metres are approximate.