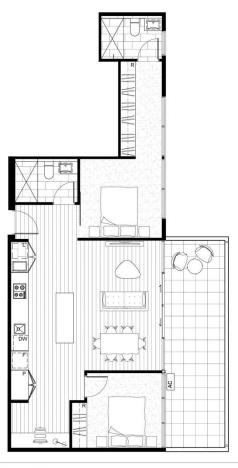

## 2 🛤 2 🚔 2 🚘

View : https://www.spaceea.com.au/sale/vic/east/kew/re sidential/apartment/5826966

2 Bed, 2 Bath + Study Apartment 3.03

| nternal Area  | 86.5m <sup>2</sup>  |
|---------------|---------------------|
| External Area | 21.0m <sup>2</sup>  |
| otal          | 107.5m <sup>2</sup> |