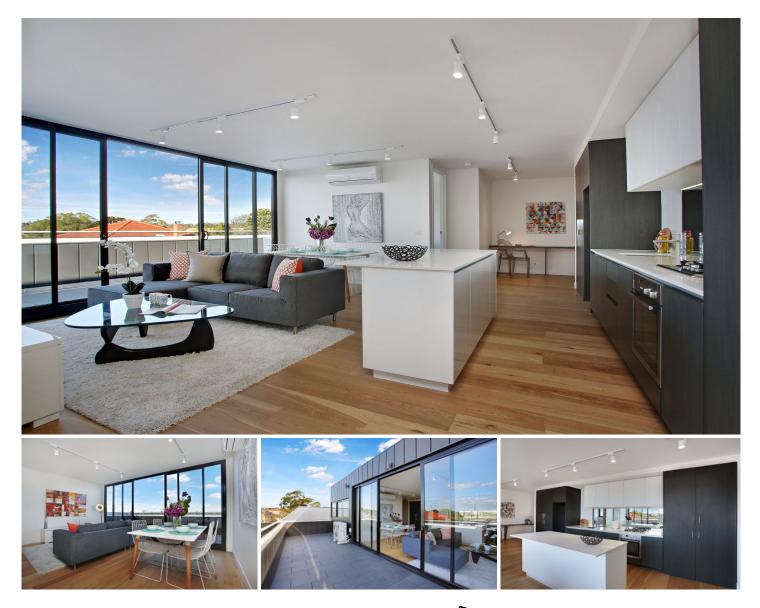

## 303/39 Earl Street Kew VIC

This must see two bedroom apartment is only 1 of 4 apartments located on the top floor and in a prime location close to Willsmere Village shopping strip, Eglington and Victoria park, bike and walking tracks, private golf courses, Kew Junction, Eastern Fwy, private schools such as Carey Grammar, MLC, Trinity Grammar and more.

Detailed with quality fixtures and fittings, several features include gourmet kitchen with large island bench, Neff stainless steel appliances and gas cooking. Living area complete with timber floors opening to a huge private outdoor balcony with sweeping views to the Dandenong Ranges.

Two generous bedrooms both with built in robes and main bedroom with en-suite. Fully tiled modern bathrooms and a separate study area ideal for the home office. Other

## 2 🛤 2 🚔 2 🚘

View : https://www.spaceea.com.au/sale/vic/east/kew/re sidential/apartment/5826966

2 Bed, 2 Bath + Study Apartment 3.03

| nternal Area  | 86.5m <sup>2</sup>  |
|---------------|---------------------|
| External Area | 21.0m <sup>2</sup>  |
| otal          | 107.5m <sup>2</sup> |