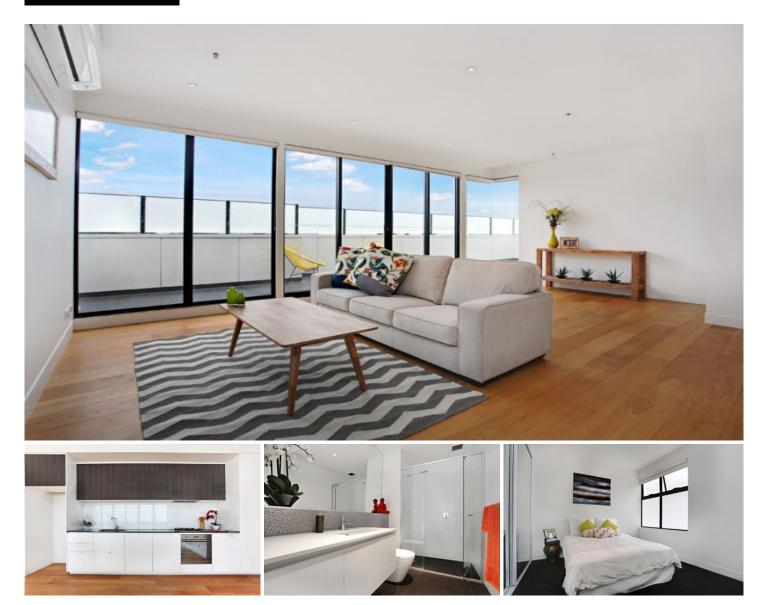

## 205/1338 Dandenong Road Hughesdale VIC

Quietly set to the rear in a stunning near new boutique development (service road entry) directly opposite floor Chadstone's Fashion Capital, this top two bedroom/two bathroom apartment boasts а space-maximised open-plan layout (86sqm) augmented by high ceilings and abundant natural light.

Engineered timber floors and quality stone-finishes amplify comfort, while a faultlessly executed floor-plan includes spacious air conditioned living/dining spaces flowing to a large centrally themed entertaining terrace (36sqm), sleek designer kitchen, two robed bedrooms (main with en suite), second fully-tiled bathroom, and European laundry.

Additional highlights include full-lift access, basement security car parking and storage locker.

Please contact Hugh Burne on 0412 534 416