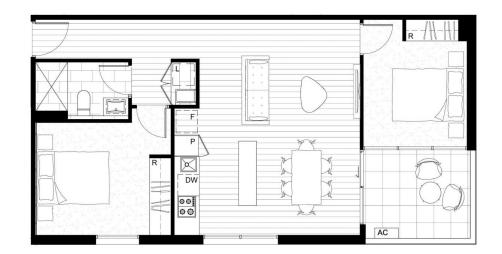

## 2 Bed, 1 Bath Apartment 1.06

Approximate Area

71.0m² Internal Area 8.0m² External Area 79.0m²

Key Plan

Total

CARABOTT HOLT TURCINOV

booldines. The particular is not and an aprecial other for a patience of intending particulars and for controllate as often controllate as often controllate as often controllate as often controllate and powers in poor fails and are believed to be correct, but any intending particulars for use and other distals are given in poor fails and are believed to be correct, but any intending particulars and powers of the controllate and powers of the controllat