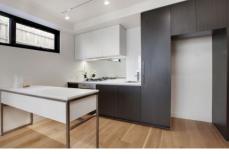

## 106/35-39 Earl Street Kew VIC

Located on the first floor, this brand new two bedroom apartment is ideal for the astute investor or first home buyers.

- Two bedrooms with built in robes
- Natural light filled living area complete with timber floors
- Private covered balcony
- Gourmet gas kitchen offering Neff S/S appliances, stone bench tops, integrated dishwasher and glass splash back
- Fully tiled modern bathroom and separate Euro laundry
- Split system reverse cycle heating/cooling
- Secure basement car park plus storage cage