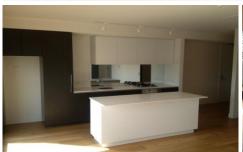

## Features include:

- Main bedroom with walk through robes to en-suite
- Second bedroom with built in robes
- Generous open plan living and dining areas complete with timber floors
- Large study could also be used for 3rd bedroom
- Outdoor entertaining balcony
- Gourmet kitchen offering island bench, gas S/S appliances, stone bench tops and integrated dishwasher and glass splash back
- Fully tiled modern bathroom including Euro laundry
- Split system reverse cycle heating/cooling
- Two secure basement car parks plus storage cage