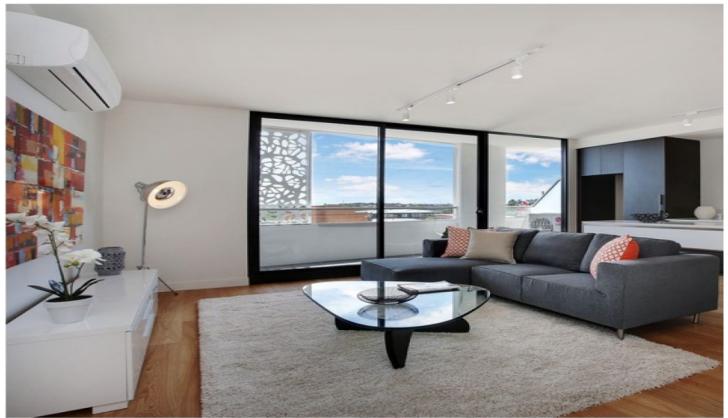

## Features include:

- Main bedroom with walk through robes to en-suite
- Second bedroom with built in robes
- Generous open plan living and dining areas complete with timber floors
- Large study could also be used for 3rd bedroom
- Outdoor entertaining balcony
- Gourmet kitchen offering island bench, gas S/S appliances, stone bench tops and integrated dishwasher and glass splash back
- Fully tiled modern bathroom including Euro laundry
- Split system reverse cycle heating/cooling
- Two secure basement car parks plus storage cage