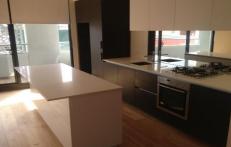

## Features include:

- Main bedroom with walk through robes to en-suite
- Second bedroom with built in robes
- Generous open plan living and dining areas complete with timber floors
- Large study could also be used for 3rd bedroom
- Outdoor entertaining balcony
- Gourmet kitchen offering island bench, gas S/S appliances, stone bench tops and integrated dishwasher and glass splash back
- Fully tiled modern bathroom including Euro laundry
- Split system reverse cycle heating/cooling
- Two secure basement car parks plus storage cage