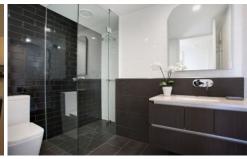

## Features include:

- Main bedroom with walk through robes to en-suite
- Second bedroom with built in robes
- Generous open plan living and dining areas complete with timber floors
- Large study could also be used for 3rd bedroom
- Outdoor entertaining balcony
- Gourmet kitchen offering island bench, gas S/S appliances, stone bench tops and integrated dishwasher and glass splash back
- Fully tiled modern bathroom including Euro laundry
- Split system reverse cycle heating/cooling
- Two secure basement car parks plus storage cage