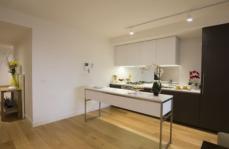

- Main bedroom with walk through robes, study nook and en-suite
- Second robed bedroom with private balcony and adjoining bathroom
- Natural light-filled living/dining areas flowing to second outdoor balcony
- Gourmet kitchen featuring movable island bench,
- Euro laundry
- Split system heating/cooling
- Secure basement car-space plus storage cage Perfect proximity to Willsmere Village shopping, Eglington

integrated dishwasher and glass splash back

View: https://www.spaceea.com.au/sale/vic/east/kew/re sidential/apartment/5826904

https://www.spaceea.com.au