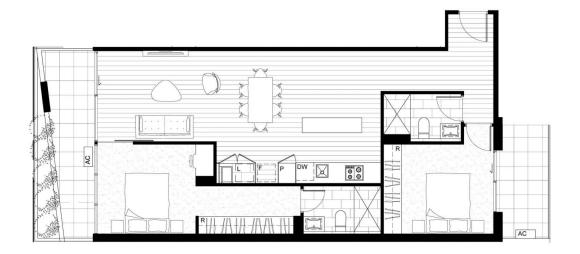

#### G05/35-39 Earl Street Kew VIC

Located on the ground floor of a stunning boutique complex, this spacious 2 bedroom/2 bathroom apartment (91sqm approx. internal) is superbly appointed throughout and offers an effortless turnkey lifestyle just moments from relaxed village cafes and eateries.

- Main bedroom with walk through robes, study nook and en-suite
- Second robed bedroom with private balcony and adjoining bathroom
- Natural light-filled living/dining areas flowing to second outdoor balcony
- Gourmet kitchen featuring movable island bench,
- Euro laundry
- Split system heating/cooling
- Secure basement car-space plus storage cage Perfect proximity to Willsmere Village shopping, Eglington

integrated dishwasher and glass splash back

View: https://www.spaceea.com.au/sale/vic/east/kew/re sidential/apartment/5826904

https://www.spaceea.com.au

#### Apartment G.05

| Approximate Area |         |
|------------------|---------|
| Internal Area    | 91.5m²  |
| External Area    | 19.0m²  |
| Total            | 110.5m² |