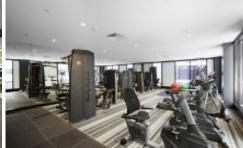

A718/609 Victoria Street Abbotsford VIC

This terrific inner city apartment enjoys sweeping views that are sure to impress! Features are plentiful and include a spacious living area that's adjoined by a gourmet kitchen complete with Island bench. The kitchen is further complimented with stainless Euro appliances (including dishwasher) and stone bench tops. There are two generous bedrooms with robes and main with luxurious ensuite bathroom. The large balcony will be ideal for entertaining, a secure basement car space with cage are also included. What's more, you'll enjoy full membership to the Health club incorporating a heated pool, gymnasium and sauna.