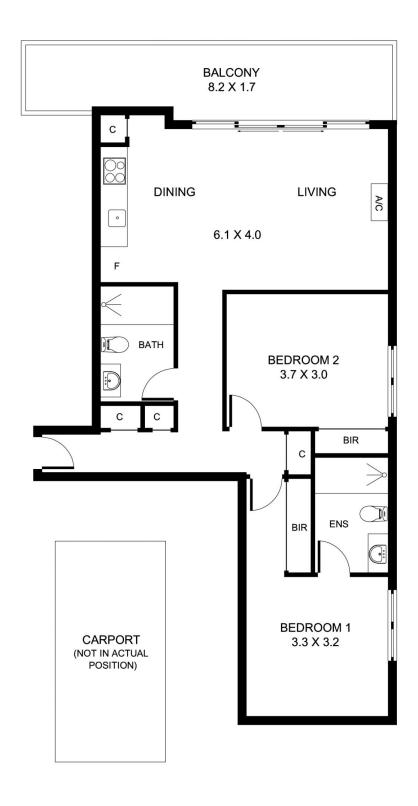

## 204/1338 Dandenong Road Hughesdale VIC

Savouring a top floor rear position in a near new boutique complex directly opposite iconic Chadstone Shopping Centre, this spacious two bedroom, two bathroom apartment offers immediate access to a host of compelling lifestyle opportunities.

Streamed with natural light and conveniently located via service road, a design savvy 85sqm layout laced with stylish timber floors features open-plan living and dining spaces effortlessly unfolding to a generous alfresco balcony (13.5sqm), crowd-pleasing kitchen with dishwasher, two robed bedrooms with ensuite to main, second fully-tiled bathroom, European laundry, full lift access, basement security car parking and storage locker.

## 204/1338 Dandenong Road - Hughesdale

Building Area: 74m² (approx)

Please note: Whilst every attempt is made to ensure accuracy, all measurements, positioning, fixtures, fittings and any other data shown are an approximate representation. Particulars given are for general information only and do not constitute any representation on the part of the vendor or agent. Included in the total building area: all internal floor space, internal walls, permanent garages, etc. Not included: any external walls, carports, sheds, porches outdoor areas, verandahs, pergolas, decks, balconies etc. Please note all square metres are approximate.