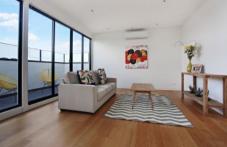

Streamed with natural light and conveniently located via service road, a design savvy 85sqm layout laced with stylish timber floors features open-plan living and dining spaces effortlessly unfolding to a generous alfresco balcony (13.5sqm), crowd-pleasing kitchen with dishwasher, two robed bedrooms with ensuite to main, second fully-tiled bathroom, European laundry, full lift access, basement security car parking and storage locker.