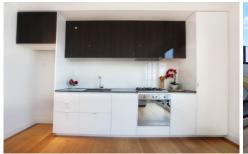

Streamed with natural light and conveniently located via service road, a design savvy 85sqm layout laced with stylish timber floors features open-plan living and dining spaces effortlessly unfolding to a generous alfresco balcony (13.5sqm), crowd-pleasing kitchen with dishwasher, two robed bedrooms with ensuite to main, second fully-tiled bathroom, European laundry, full lift access, basement security car parking and storage locker.