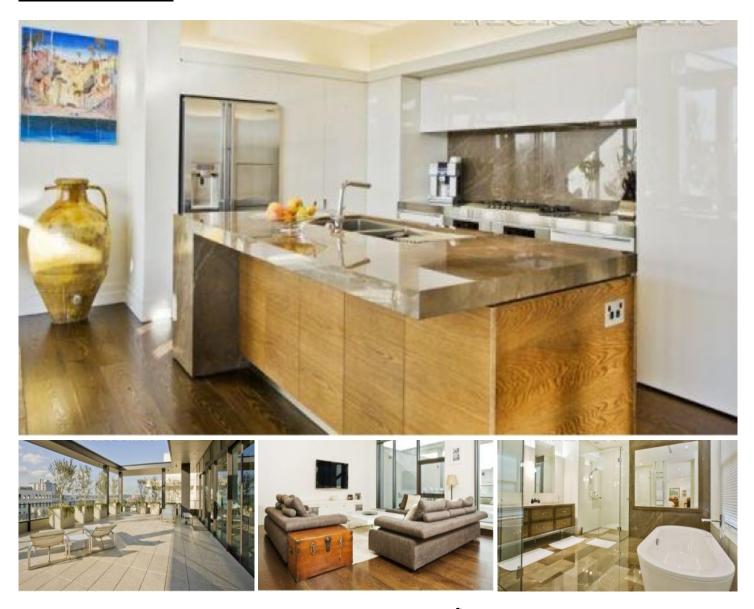

## 301/150 Clarendon Street East Melbourne VIC

Exquisite living at its absolute finest presents this 344 square meter breathtaking apartment, offering residents the highest standard ever seen in Australia.

With pristine attention to detail sweeping through and with tasteful interiors to satisfy every need, this remarkable apartment will captivate you as soon as you arrive.

Features include:

- Three generous sized bedrooms, each with their own luxurious en-suite
- Modern gourmet kitchen with impeccable finishes
- Breathtakingly large terrace 121 square meter
- Two enormous open-plan living and dining areas

The facilities are world class as they include a private cinema, fully equipped boardroom, 25m swimming pool