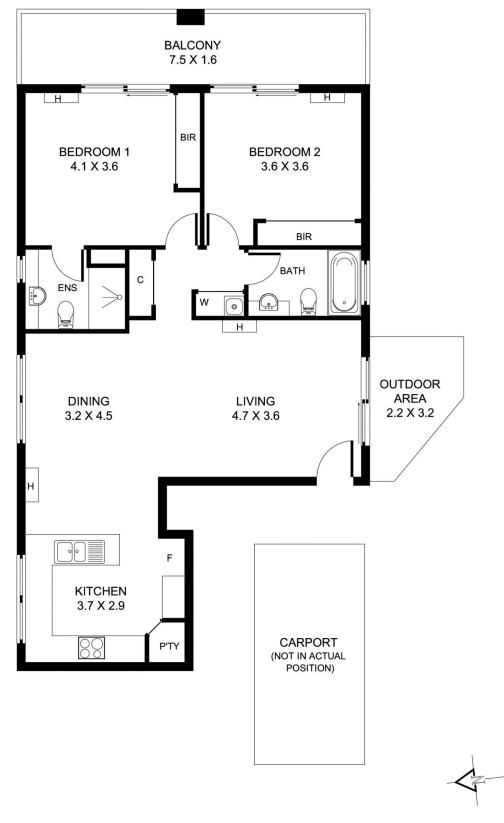

## 2/343 Wellington Street - Collingwood

Building Area: 85m<sup>2</sup> (approx)

Please note: Whilst every attempt is made to ensure accuracy, all measurements, positioning, fixtures, fittings and any other data shown are an approximate representation. Particulars given are for general information only and do not constitute any representation on the part of the vendor or agent. Included in the total building area: all internal floor space, internal walls, permanent garages, etc. Not included: any external walls, carports, sheds, porches outdoor areas, verandahs, pergolas, decks, balconies etc. Please note all square metres are approximate.