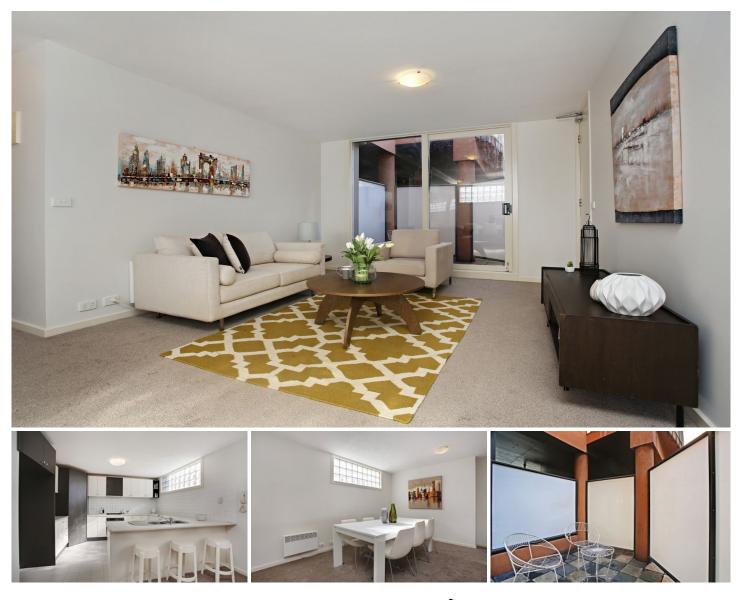

## 2/343 Wellington Street Collingwood VIC

Very spacious and superbly presented two bedroom residence in a boutique block of 10, walking distance to Smith Street, cafes, restaurants, retail outlets and a short stroll to the CBD.

Many features include stunning gas kitchen with an abundance of cupboards and bench space, large north facing light filled living and dining area with new carpet throughout, 2 double bedrooms with built in robes and ensuite to master, 2nd stylish bathroom with bath, 2 secure terraces, remote controlled garage, large storage locker and more.