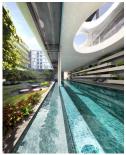

Comes complete with a secure car space, storage cage and exclusive use of the 20m pool, gym and sauna.

- Two bright bedrooms with built-in-wardrobes
- Bright open plan living & dining
- Stylish central bathroom
- Concealed laundry
- Secure basement car space plus storage