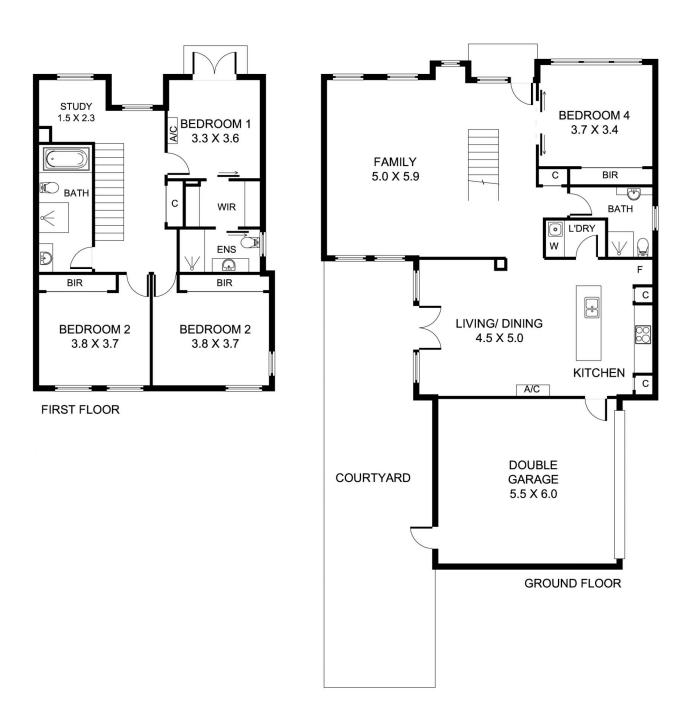

4/23 Ellindale Avenue McKinnon VIC

Beautifully presented and very spacious 4 bedroom home in a quiet but convenient location and situated in the highly sought after McKinnon School zone. Features include modern gas kitchen and adjoining family area, spacious sun-filled lounge and dining, 4 double bedrooms with built in robes and study area, 3 stylish bathrooms including en-suite to master. Other features include large private courtyard, double garage, polished timber floors, central heating & cooling, ducted vacuum system and more.

## 4/23 Ellendale Street - McKinnon

Building Area: 214m² (approx)

Please note: Whilst every attempt is made to ensure accuracy, all measurements, positioning, fixtures, fittings and any other data shown are an approximate representation. Particulars given are for general information only and do not constitute any representation on the part of the vendor or agent. Included in the total building area: all internal floor space, internal walls, permanent garages, etc. Not included: any external walls, carports, sheds, porches outdoor areas, verandahs, pergolas, decks, balconies etc. Please note all square metres are approximate.