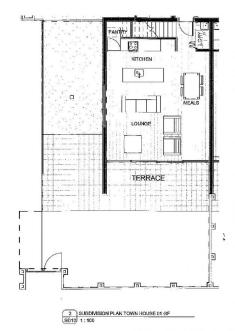

View : https://www.spaceea.com.au/sale/vic/east/hawth orn/residential/townhouse/5826826

المستقبل 

LOT 10 - APARTMENT G01 GROUND FLOOR AREA: 49,00m2 FIRST FLOOR AREA: 46.83 m2 BALCONES: 6.44m2 GARDEN(INC TERRACE): 102.37m2