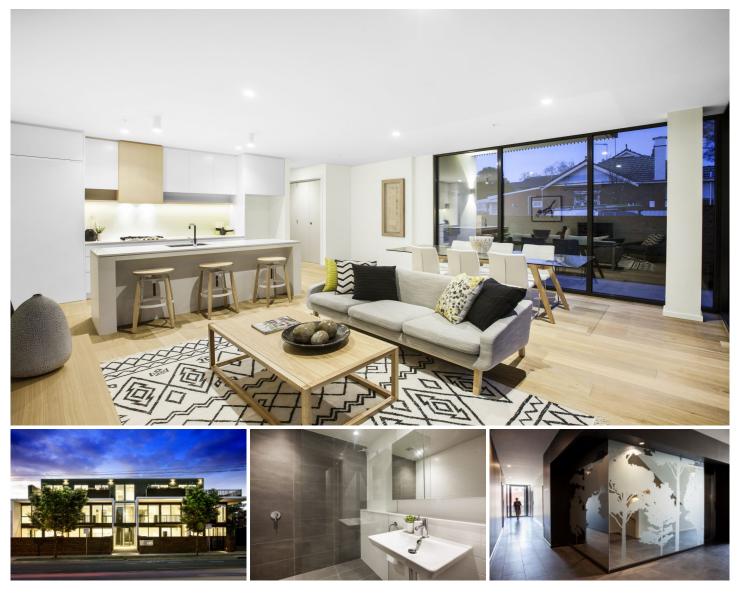

## 1/160 Power Street Hawthorn VIC

- > Superb design and functionality
- > Light filled main bedroom with WIR & ensuite
- > Stunning new town residence with elite dimensions and enduring style
- > High end finishes through out
  > Streamline kitchen boasting Miele appliances
  > Second bedroom with BIR
- > Entertainers terrace & garden
- > Bright living zones
- > Close proximity to the CBD, Yarra Trails and Glenferrie
- Road shops
- > Ample storage