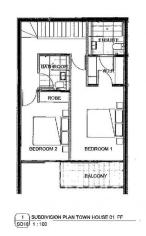

View : https://www.spaceea.com.au/sale/vic/east/hawth orn/residential/townhouse/5826826

المستقبل 

LOT 10 - APARTMENT G01 GROUND FLOOR AREA: 49,00m2 FIRST FLOOR AREA: 46.83 m2 BALCONES: 6.44m2 GARDEN(INC TERRACE): 102.37m2