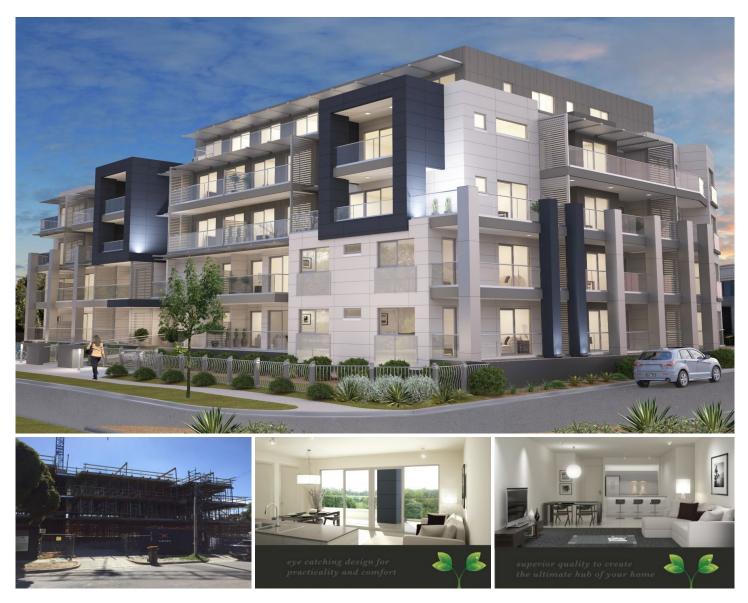

## 403/23 Market Street Nunawading VIC

Choice of 2 bedrooms with one or two bathrooms. Offering sizes between 74 - 94 sqm internally plus balconies. Superior island site nestled in leafy central location

Quiet Street frontage and not on a major road Bright open plan living for practicality and comfort

Eye catching designer finishes throughout

Built to luxurious standards, redefining design and lifestyle Stroll to Nunawading station, close proximity to East link

Adjacent to Wood Park with shops and cafes seconds away

Moments to Mega Mile shopping outlets such as Brands Smart

All with secure individual basement parking, storage plus internal lift access

Generous Stamp Duty savings apply