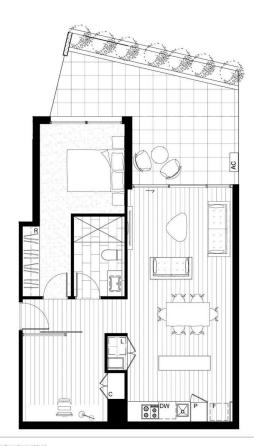

# 1 Bed,1 Bath + Study Apartment G.01

| Approximate Area |        |
|------------------|--------|
| Internal Area    | 71.5m² |
| External Area    | 23.0m² |
| Tatal            | 94 5m² |