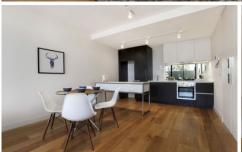

#### Level G/01/35-39 Earl Street Kew VIC

Located on the ground floor, this brand new North facing two bedroom apartment is ideal for the astute investor or first home buyers.

- Two bedrooms with built in robes
- Natural light filled living area complete with timber floors
- Generous outdoor entertaining courtyard perfect for pets
- Gourmet gas kitchen offering S/S appliances, stone bench tops, integrated dishwasher and glass splash back
- Fully tiled modern bathroom including Euro laundry
- Split system reverse cycle heating/cooling
- Secure basement car park plus storage cage