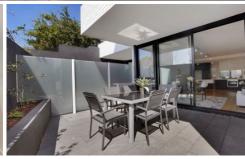

#### Level G/01/35-39 Earl Street Kew VIC

Located on the ground floor, this brand new North facing two bedroom apartment is ideal for the astute investor or first home buyers.

- Two bedrooms with built in robes
- Natural light filled living area complete with timber floors
- Generous outdoor entertaining courtyard perfect for pets
- Gourmet gas kitchen offering S/S appliances, stone bench tops, integrated dishwasher and glass splash back
- Fully tiled modern bathroom including Euro laundry
- Split system reverse cycle heating/cooling
- Secure basement car park plus storage cage