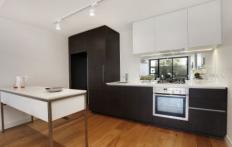

#### Level G/01/35-39 Earl Street Kew VIC

Located on the ground floor, this brand new North facing two bedroom apartment is ideal for the astute investor or first home buyers.

- Two bedrooms with built in robes
- Natural light filled living area complete with timber floors
- Generous outdoor entertaining courtyard perfect for pets
- Gourmet gas kitchen offering S/S appliances, stone bench tops, integrated dishwasher and glass splash back
- Fully tiled modern bathroom including Euro laundry
- Split system reverse cycle heating/cooling
- Secure basement car park plus storage cage