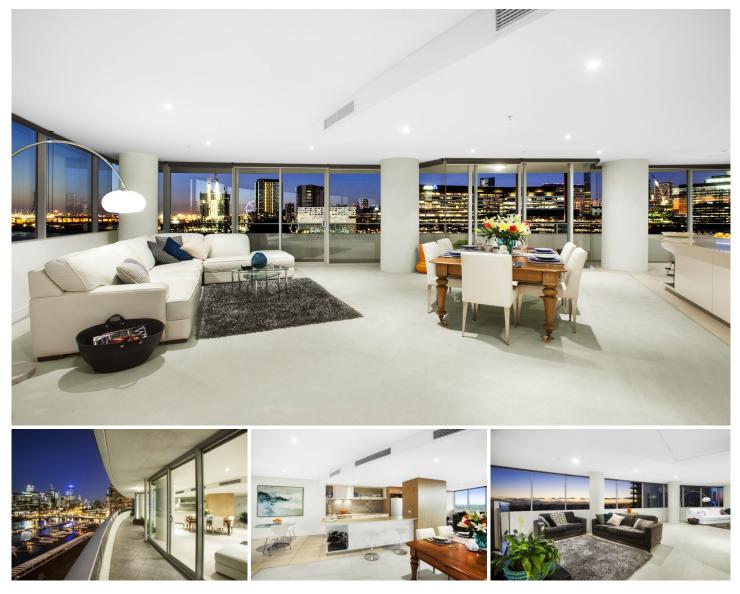

## 1001/80 Lorimer Street Docklands VIC

If you are contemplating a CBD lifestyle change, living on the water at Yarra's Edge, you will be surprised at the amazing aspects this expansive apartment has to offer.

- Three generous bedrooms with built in robes, main with en-suite

- Open plan living, incorporating formal and informal dining and living

- Fabulous North facing balcony for entertaining

- Sun filled kitchen designed for a family, quality appliances and ample storage

- Euro laundry, zoned ducted heating and cooling
- 2 secure side by side car spaces plus storage

- Stroll to CBD, restaurants/cafes, shopping, Crown Casino and Etihad Stadium