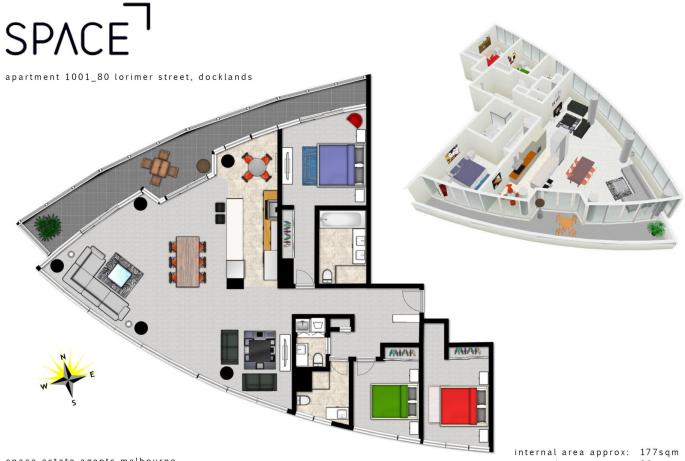

- Three generous bedrooms with built in robes, main with en-suite

- Open plan living, incorporating formal and informal dining and living

- Fabulous North facing balcony for entertaining

- Sun filled kitchen designed for a family, quality appliances and ample storage

- Euro laundry, zoned ducted heating and cooling
- 2 secure side by side car spaces plus storage

- Stroll to CBD, restaurants/cafes, shopping, Crown Casino and Etihad Stadium

## 3 🛤 3 🏪 2 🚘

View : https://www.spaceea.com.au/sale/vic/inner-city/d ocklands/residential/apartment/5826784

Contact: Helen Bell 0408 377 555

https://www.spaceea.com.au

space estate agents melbourne level 26>35 collins street melbourne >9673 1230 internal area approx: 177sqm external area approx: 29sqm total area approx: 206sqm