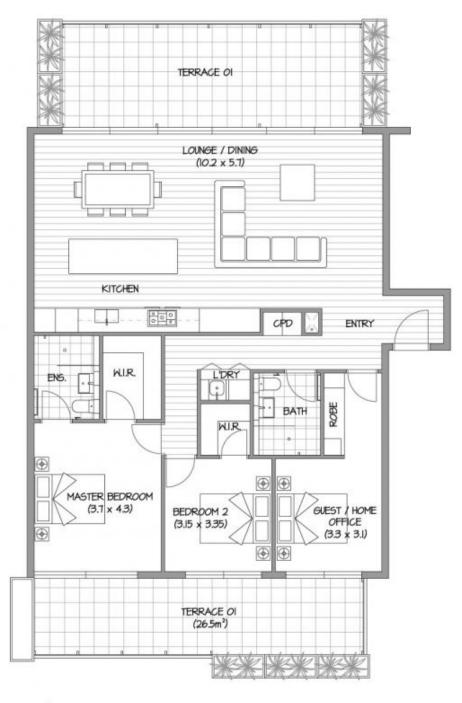

## 202/160 Power Street Hawthorn VIC

Cutting edge design, immaculately finished

- Beautifully proportioned master suite comprising ensuite and walk-in-robes

- Second bedroom compete with walk-in-robes
- Versatile home office / 3rd bedroom with built-in-robes

- Bedrooms boasts floor to ceiling glass doors opening onto a private terrace

- Light fills the vast open plan living & dining areas via expansive glass doors

- Seamless flow to spectacular terrace with extensive city views

- Visually stunning kitchen, island bench, feature marble & Miele appliances
- Luxurious central bathroom with floor to ceiling tiles
- Separate laundry, ample storage
- Two side by side car spaces. Two storage rooms on title

## 3 🛤 2 🚔 2 🛱

View : https://www.spaceea.com.au/sale/vic/east/hawth orn/residential/apartment/5826782

INTERNAL: 136m<sup>3</sup> EXTERNAL: 58m<sup>2</sup> TOTAL: 194m<sup>2</sup>

2 PRIVATE STORAGE SPACES Not in position/