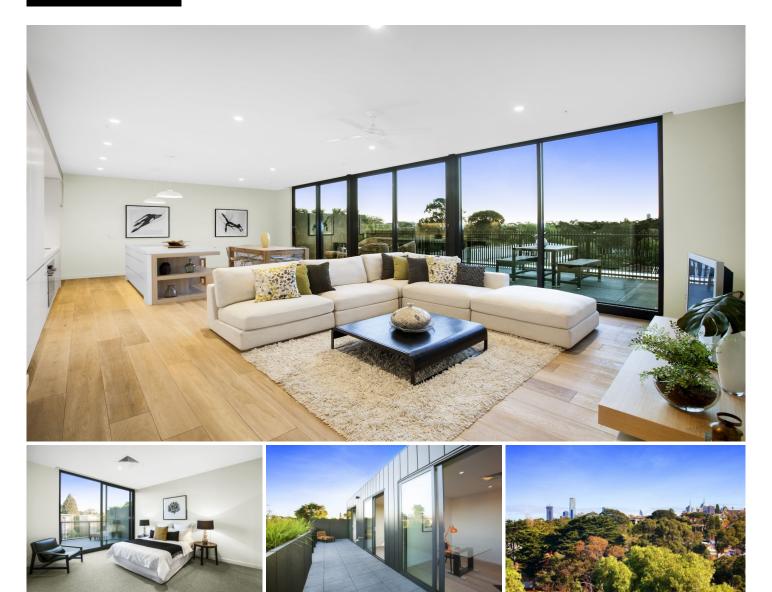

## 202/160 Power Street Hawthorn VIC

Cutting edge design, immaculately finished

- Beautifully proportioned master suite comprising ensuite and walk-in-robes

- Second bedroom compete with walk-in-robes
- Versatile home office / 3rd bedroom with built-in-robes

- Bedrooms boasts floor to ceiling glass doors opening onto a private terrace

- Light fills the vast open plan living & dining areas via expansive glass doors

- Seamless flow to spectacular terrace with extensive city views

- Visually stunning kitchen, island bench, feature marble & Miele appliances
- Luxurious central bathroom with floor to ceiling tiles
- Separate laundry, ample storage
- Two side by side car spaces. Two storage rooms on title