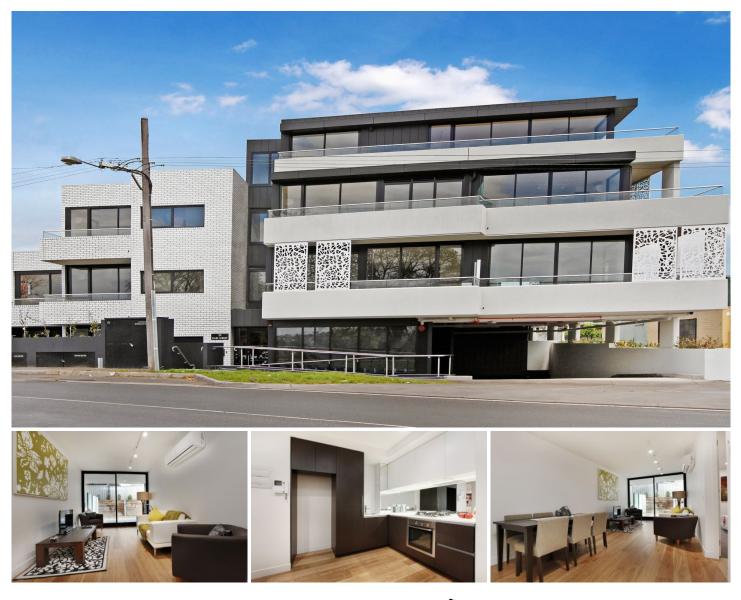

G03/35-39 Earl Street Kew VIC

GRAND OPENING THIS WEEKEND! Brand New luxury Apartments in Kew!

Offering a selection of superbly appointed 2 bedroom apartments in a very attractive boutique development, close to public transport, Willsmere strip shopping centre, schools, Eastlink and more.

Many features include gourmet gas kitchen with integrated dishwashers and European Stainless Steel appliances, spacious open plan living areas complete with timber floors, split system reverse cycle heating and cooling, double bedrooms with built in robes and en-suite to master bedroom, fully tiled stylish bathrooms, large private terraces/balconies, basement security car parks, storage lockers and more.

- 2 🛤 2 🖕 1 🚘
- View : https://www.spaceea.com.au/sale/vic/east/kew/re sidential/apartment/5826761