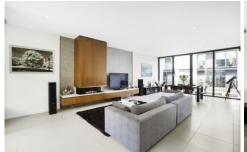

## 11 Magistrates Walk East Melbourne VIC

Designed to luxurious standards

- Exclusive East Melbourne precinct of only 15
- Bright open plan kitchen with Miele appliances & stone benches
- Large master bedroom with walk-in-wardrobe & ensuite
- Intimate North facing entertaining zones
- Spacious lounge with gas OFP
- Private courtyard garden (ground floor) plus alfresco terrace (level 1)
- 5 star energy rating: solar HWS & double glazed windows
- Fully ducted heating/cooling with separate zone controls
- Light & bright upper floor with skylights in bathrooms & corridor
- Three immaculate bathrooms plus central powder room
- Double remote garage with ample storage
- INTERNAL LIFT & security intercom