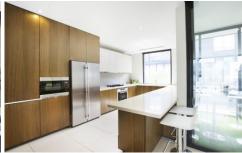

## 11 Magistrates Walk East Melbourne VIC

Designed to luxurious standards

- Exclusive East Melbourne precinct of only 15
- Bright open plan kitchen with Miele appliances & stone benches
- Large master bedroom with walk-in-wardrobe & ensuite
- Intimate North facing entertaining zones
- Spacious lounge with gas OFP
- Private courtyard garden (ground floor) plus alfresco terrace (level 1)
- 5 star energy rating: solar HWS & double glazed windows
- Fully ducted heating/cooling with separate zone controls
- Light & bright upper floor with skylights in bathrooms & corridor
- Three immaculate bathrooms plus central powder room
- Double remote garage with ample storage
- INTERNAL LIFT & security intercom