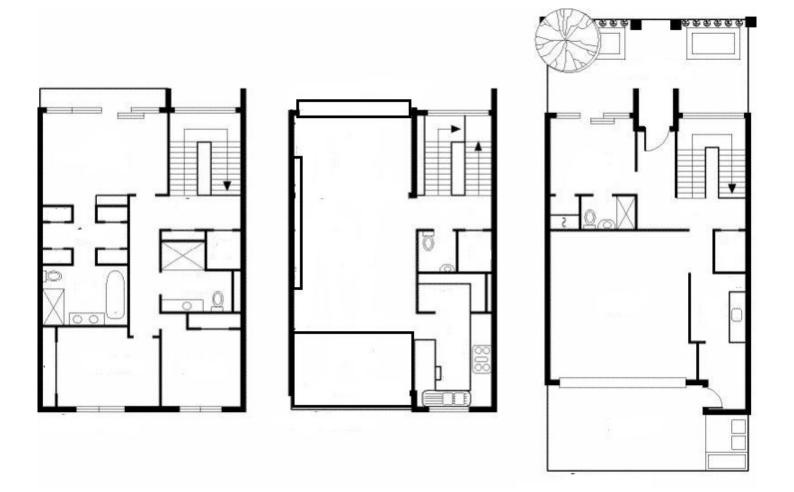

## 11 Magistrates Walk East Melbourne VIC

Designed to luxurious standards

- Exclusive East Melbourne precinct of only 15
- Bright open plan kitchen with Miele appliances & stone benches
- Large master bedroom with walk-in-wardrobe & ensuite
- Intimate North facing entertaining zones
- Spacious lounge with gas OFP
- Private courtyard garden (ground floor) plus alfresco terrace (level 1)
- 5 star energy rating: solar HWS & double glazed windows
- Fully ducted heating/cooling with separate zone controls
- Light & bright upper floor with skylights in bathrooms & corridor
- Three immaculate bathrooms plus central powder room
- Double remote garage with ample storage
- INTERNAL LIFT & security intercom