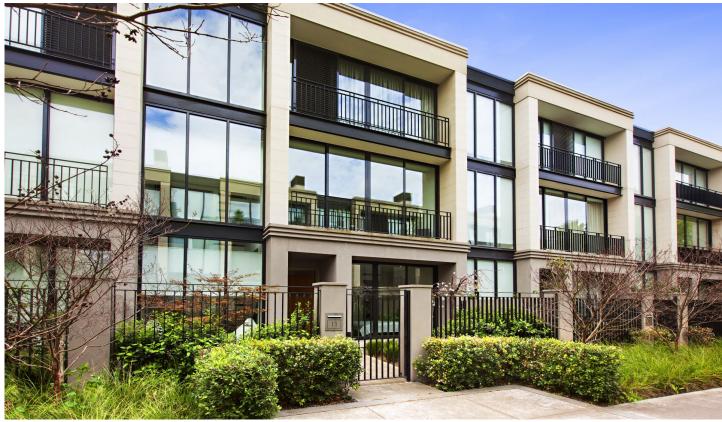

## 11 Magistrates Walk East Melbourne VIC

Designed to luxurious standards

- Exclusive East Melbourne precinct of only 15
- Bright open plan kitchen with Miele appliances & stone benches
- Large master bedroom with walk-in-wardrobe & ensuite
- Intimate North facing entertaining zones
- Spacious lounge with gas OFP
- Private courtyard garden (ground floor) plus alfresco terrace (level 1)
- 5 star energy rating: solar HWS & double glazed windows
- Fully ducted heating/cooling with separate zone controls
- Light & bright upper floor with skylights in bathrooms & corridor
- Three immaculate bathrooms plus central powder room
- Double remote garage with ample storage
- INTERNAL LIFT & security intercom