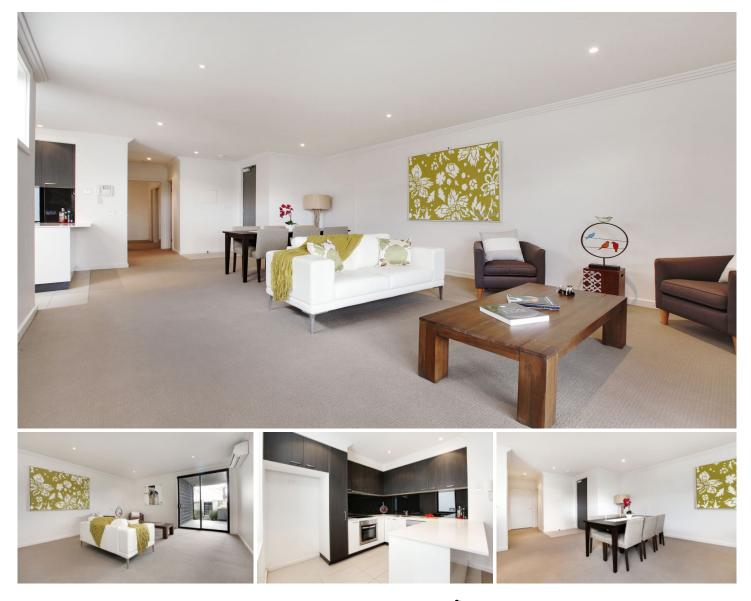

## 2/1312 Dandenong Road Hughesdale VIC

A must see! This very spacious (approx 90sqm int) and superbly presented 2 bedroom, 2 bathroom North facing apartment is in a boutique block of only 10 and in a prime location, close to public transport including rail, Chadstone Shopping Centre, hospitals, schools and Universities.

Detailed with quality fixtures and fittings, several features include expansive living and dining area spilling to the outdoor terrace with garden and private entrance. Second rear yard with access from Main bedroom. Well appointed modern kitchen with dishwasher, stone island bench, and ample cupboard space. Two double bedrooms offer BIR's, main with en-suite plus second bathroom.

Additional features include reverse cycle heating/cooling, laundry facilities, basement security car park & more. Currently vacant and available for immediate possession.