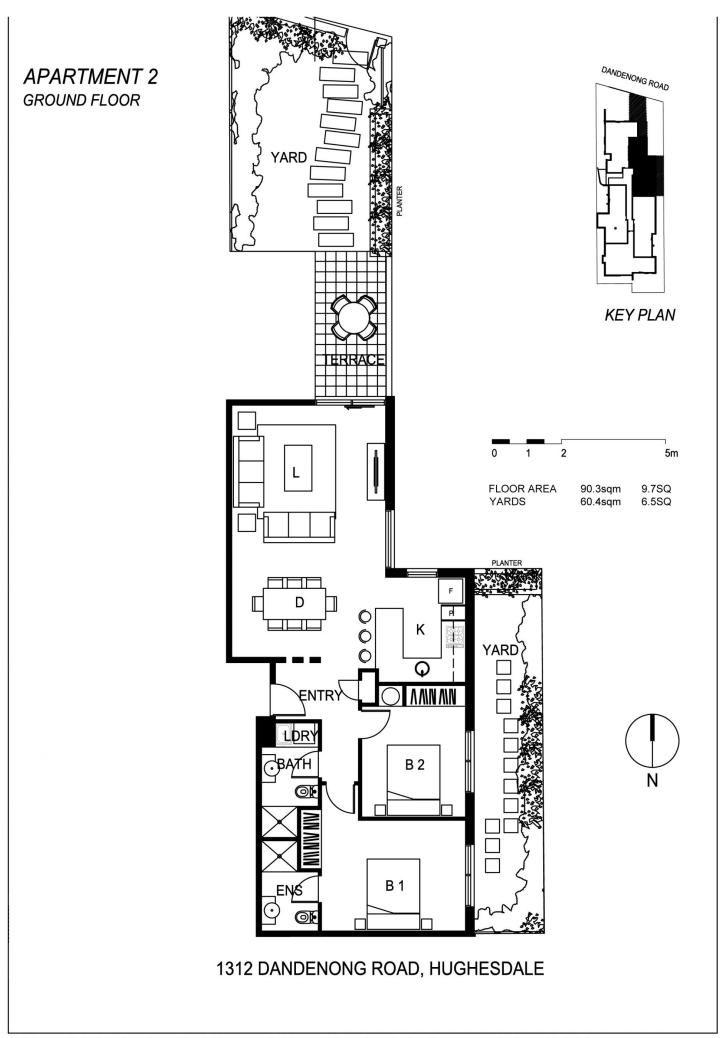

## 2/1312 Dandenong Road Hughesdale VIC

A must see! This very spacious (approx 90sqm int) and superbly presented 2 bedroom, 2 bathroom North facing apartment is in a boutique block of only 10 and in a prime location, close to public transport including rail, Chadstone Shopping Centre, hospitals, schools and Universities.

Detailed with quality fixtures and fittings, several features include expansive living and dining area spilling to the outdoor terrace with garden and private entrance. Second rear yard with access from Main bedroom. Well appointed modern kitchen with dishwasher, stone island bench, and ample cupboard space. Two double bedrooms offer BIR's, main with en-suite plus second bathroom.

Additional features include reverse cycle heating/cooling, laundry facilities, basement security car park & more. Currently vacant and available for immediate possession.

## 2 🛤 2 🚰 1 🚘

View : https://www.spaceea.com.au/sale/vic/east/hughe sdale/residential/apartment/5826717

Unit plans are indicative only and may differ slightly as a result of documentation and construction. Size may vary. Furniture not included.