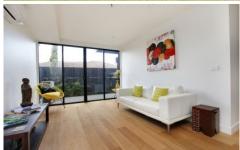

- Spacious light filled living/dining area with hardwood timber floors
- Gourmet kitchen offering Smeg appliances with integrated drawer dishwasher
- Two generous bedrooms with built in robes
- Fully tiled floor to ceiling en-suite and modern bathroom
- Enclosed private courtyard with gardens