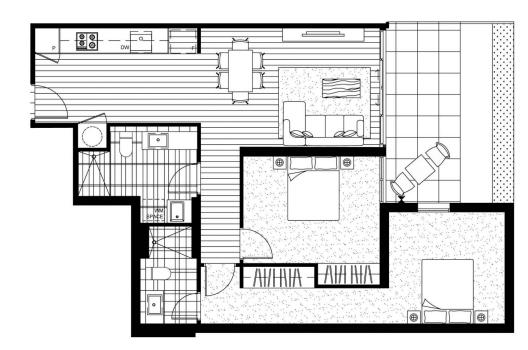

## GROUND FLOOR Apartment G.05

Residence Type - 2 Bedroom Apartment

| 87m   |
|-------|
| 17.5m |
|       |

1338 DANDENONG ROAD