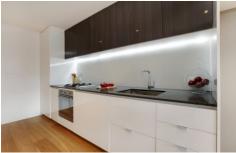

- Spacious light filled living/dining area with hardwood timber floors
- Gourmet kitchen offering Smeg appliances with integrated drawer dishwasher
- Two generous bedrooms with built in robes
- Fully tiled floor to ceiling en-suite and modern bathroom
- Enclosed private courtyard with gardens