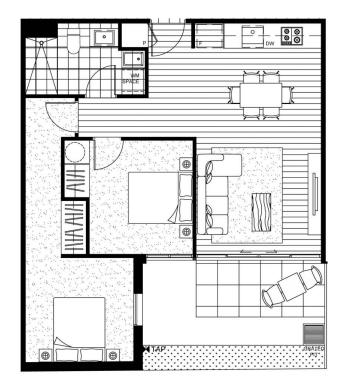

## GROUND FLOOR Apartment G.07

| Residence Type - 2 | Bedroom Apartment |
|--------------------|-------------------|
| Area               | 83.5m²            |
| Apt Area           | 68.5m²            |
| Ext Area           | 15m²              |