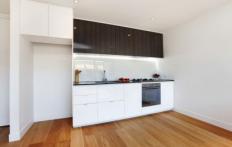

- Spacious light filled living/dining area with hardwood timber floors
- Gourmet kitchen offering Smeg appliances with integrated drawer dishwasher
- Two generous bedrooms with built in robes
- Fully tiled floor to ceiling modern bathroom
- Enclosed private courtyard with gardens