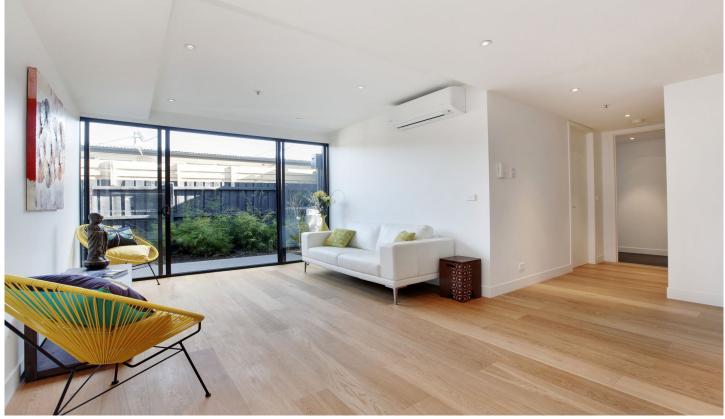

- Spacious light filled living/dining area with hardwood timber floors
- Gourmet kitchen offering Smeg appliances with integrated drawer dishwasher
- Two generous bedrooms with built in robes
- Fully tiled floor to ceiling modern bathroom
- Enclosed private courtyard with gardens

Other features include security entrance, air conditioning/heating, Euro style laundry, basement security car park with storage cage, lift to all levels and much more.