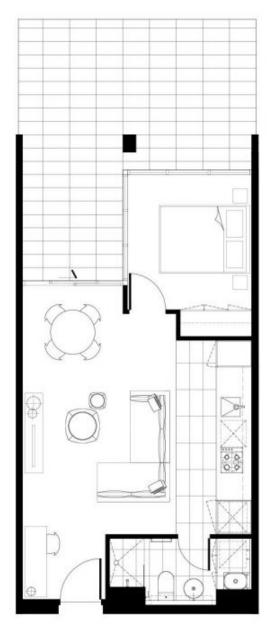

## C114/11 Shamrock Street Abbotsford VIC

This fully functional one bedroom apartment offers a bright and spacious living area and an extra large courtyard that's ideal for entertaining.

Modern galley style kitchen with stainless appliances, stone benches and timber finishes. Comes complete with a secure car space and storage cage.

Be quick to inspect as this sensational courtyard apartment won't last long!

## Also includes:

- unparalleled facilities: library, pool, gym, common BBQ area
- total size 62m2
- designed by award winning SJB architects

1 🚐 1 🚔 1 🗬

**View :** https://www.spaceea.com.au/lease/vic/inner-city/abbotsford/residential/apartment/5826697

Joseph McCurry 03 9257 8788

1 Bedroom & 1 Bathroom

Area:

Apartment 48 lm\*

Halveny 72.7m\*

Doveloper
Salia Proporties
Scale
150
Apartment
C114

0