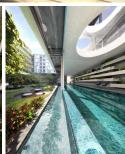

## Also includes:

- unparalleled facilities: library, pool, gym, common BBQ area
- total size 62m2
- designed by award winning SJB architects

1 🚐 1 🚔 1 🗬

**View :** https://www.spaceea.com.au/lease/vic/inner-city/abbotsford/residential/apartment/5826697