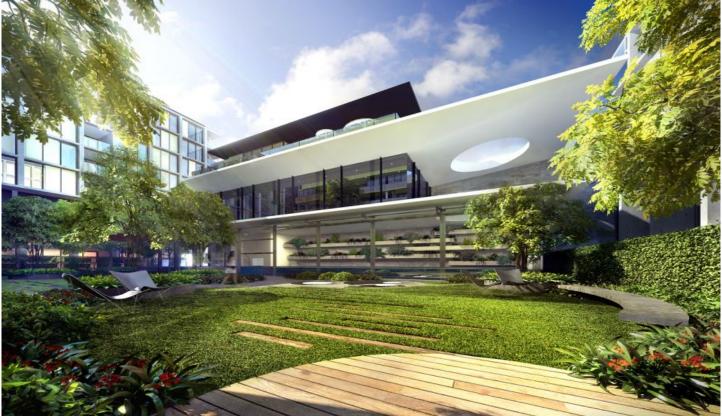

## Also includes:

- unparalleled facilities: library, pool, gym, common BBQ area
- total size 62m2
- designed by award winning SJB architects

1 🚐 1 🚔 1 🗬

**View :** https://www.spaceea.com.au/lease/vic/inner-city/abbotsford/residential/apartment/5826697