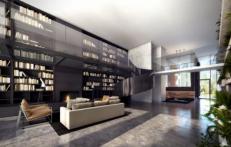

## Also includes:

- unparalleled facilities: library, pool, gym, common BBQ area
- total size 62m2
- designed by award winning SJB architects

1 🚐 1 🚔 1 🗬

**View :** https://www.spaceea.com.au/lease/vic/inner-city/abbotsford/residential/apartment/5826697