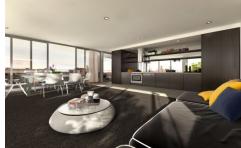

C609/11 Shamrock Street Abbotsford VIC

- Large bedroom with built-in-wardrobes
- Bright open plan living & dining
- Oversized entertainers terrace (under cover)
- Stylish central bathroom
- Concealed laundry
- Secure basement storage
- Unparalleled facilities: Library, pool, gym, common BBQ area
- Total size 62 Sqm
- Designed by award winning SJB architects
- BRAND NEW NEVER BEEN LIVED IN!