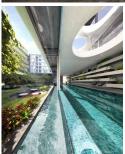

C609/11 Shamrock Street Abbotsford VIC

- Large bedroom with built-in-wardrobes
- Bright open plan living & dining
- Oversized entertainers terrace (under cover)
- Stylish central bathroom
- Concealed laundry
- Secure basement storage
- Unparalleled facilities: Library, pool, gym, common BBQ area
- Total size 62 Sqm
- Designed by award winning SJB architects
- BRAND NEW NEVER BEEN LIVED IN!