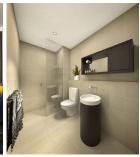

C609/11 Shamrock Street Abbotsford VIC

- Large bedroom with built-in-wardrobes
- Bright open plan living & dining
- Oversized entertainers terrace (under cover)
- Stylish central bathroom
- Concealed laundry
- Secure basement storage
- Unparalleled facilities: Library, pool, gym, common BBQ area
- Total size 62 Sqm
- Designed by award winning SJB architects
- BRAND NEW NEVER BEEN LIVED IN!