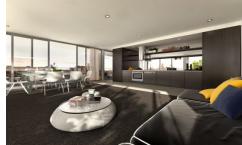

**B703/609 Victoria Street Abbotsford VIC** 

- Large bedroom with built-in-wardrobes
- Bright open plan living & dining
- Oversized entertainers terrace (under cover)
- Stylish central bathroom
- Concealed laundry
- Secure basement car space plus storage
- Unparalleled facilities: Library, pool, gym, common BBQ area
- Total size 62 Sqm
- Designed by award winning SJB architects
- BRAND NEW NEVER BEEN LIVED IN!