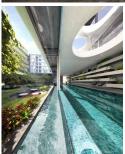

**B703/609 Victoria Street Abbotsford VIC** 

- Large bedroom with built-in-wardrobes
- Bright open plan living & dining
- Oversized entertainers terrace (under cover)
- Stylish central bathroom
- Concealed laundry
- Secure basement car space plus storage
- Unparalleled facilities: Library, pool, gym, common BBQ area
- Total size 62 Sqm
- Designed by award winning SJB architects
- BRAND NEW NEVER BEEN LIVED IN!