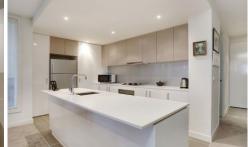

## 307/2-6 Anderson Street Templestowe VIC

Very spacious and superbly presented genuine 2 bedroom second floor apartment with study area. Many features of this quietly located property include modern gas kitchen with ample cupboards and bench space, extra large sun-filled living and dining area which opens onto a a spacious balcony, 2 extra large bedrooms with built in robes and full ensuite to master, 2nd stylish bathroom, 2 basement security car parks, study area, storage locker and more. This ideally located property is only metres to the very popular and highly sought after Templestowe Village, public transport and more. Inspect as advertised or by appointment.