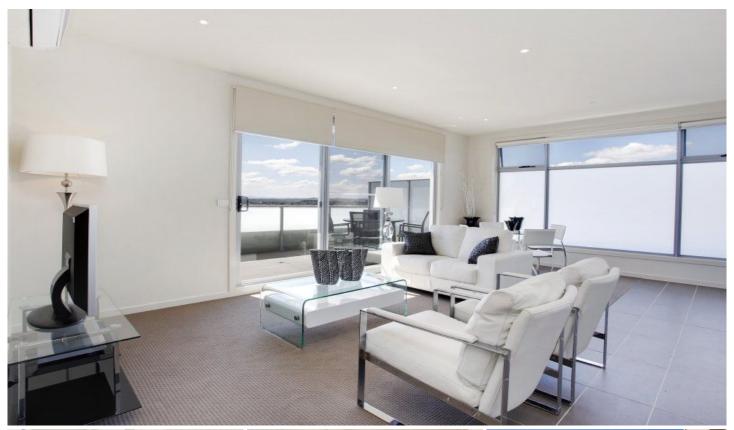

## 109/2-6 Anderson Street Templestowe VIC

Modern 1 bedroom 2nd floor apartment with an abundance of natural light in a boutique block only metres to the very popular and highly sought after Templestowe Village with all the Cafes, Restaurants and retail outlets that the Village is renowned for. Features include modern gas kitchen with dishwasher, spacious sun-filled air conditioned living area, 1 double bedroom with built in robes and stylish bathroom. Other features include private balcony, basement security car parking and more.