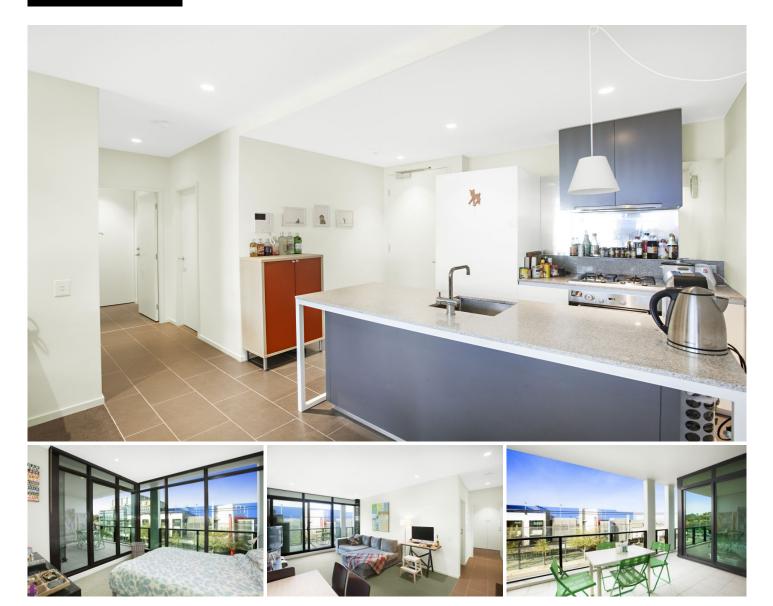

## 302/10 Burnley Street Richmond VIC

The perfect inner city residence, an ideal first home or investment setting new standards in quality and design. Master bedroom with BIR's and ensuite Second bedroom with BIR's and study area Open plan living / dining Fully equipped designer kitchen (island bench & Meile appliances) Balcony off living area Central bathroom - Euro laundry Reverse cycle air conditioning Secure basement parking + storage cage Exclusive Pool, Gym & Sauna!! Seconds to Victoria Gardens shopping, brilliant Victoria St restaurants, transport, Yarra River, CBD & MCG all at your door step!!