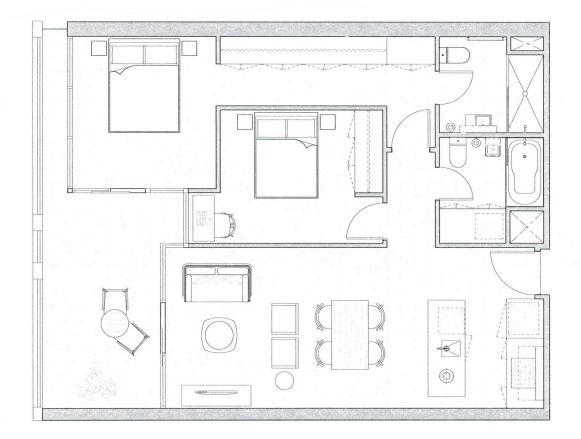

## 302/10 Burnley Street Richmond VIC

The perfect inner city residence, an ideal first home or investment setting new standards in quality and design. Master bedroom with BIR's and ensuite Second bedroom with BIR's and study area Open plan living / dining Fully equipped designer kitchen (island bench & Meile appliances) Balcony off living area Central bathroom - Euro laundry Reverse cycle air conditioning Secure basement parking + storage cage Exclusive Pool, Gym & Sauna!! Seconds to Victoria Gardens shopping, brilliant Victoria St restaurants, transport, Yarra River, CBD & MCG all at your door step!!