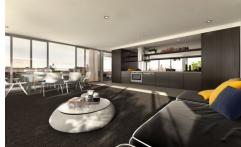

## A815/609 Victoria Street Abbotsford VIC

Where design and lifestyle come together

- Large bedroom with built-in-wardrobes
- Bright open plan living & dining
- Oversized entertainers terrace (under cover)
- Stylish central bathroom
- Concealed laundry
- Secure basement car space plus storage
- Unparalleled facilities: Library, pool, gym, common BBQ area
- Total size 62 Sqm
- Designed by award winning SJB architects
- BRAND NEW NEVER BEEN LIVED IN!