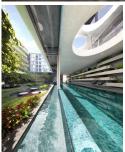

## A815/609 Victoria Street Abbotsford VIC

Where design and lifestyle come together

- Large bedroom with built-in-wardrobes
- Bright open plan living & dining
- Oversized entertainers terrace (under cover)
- Stylish central bathroom
- Concealed laundry
- Secure basement car space plus storage
- Unparalleled facilities: Library, pool, gym, common BBQ area
- Total size 62 Sqm
- Designed by award winning SJB architects
- BRAND NEW NEVER BEEN LIVED IN!