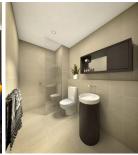

CLG04/11 Shamrock Street Abbotsford VIC

- Large bedrooms with built-in-wardrobes
- Bright open plan living & dining
- Private courtyard
- Stylish central bathroom
- Concealed laundry
- Secure basement car space plus storage
- Unparalleled facilities: Library, pool, gym, common BBQ area
- Total size 62 Sqm
- Designed by award winning SJB architects
- BRAND NEW NEVER BEEN LIVED IN!