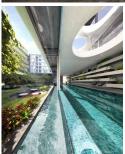

CLG04/11 Shamrock Street Abbotsford VIC

- Large bedrooms with built-in-wardrobes
- Bright open plan living & dining
- Private courtyard
- Stylish central bathroom
- Concealed laundry
- Secure basement car space plus storage
- Unparalleled facilities: Library, pool, gym, common BBQ area
- Total size 62 Sqm
- Designed by award winning SJB architects
- BRAND NEW NEVER BEEN LIVED IN!