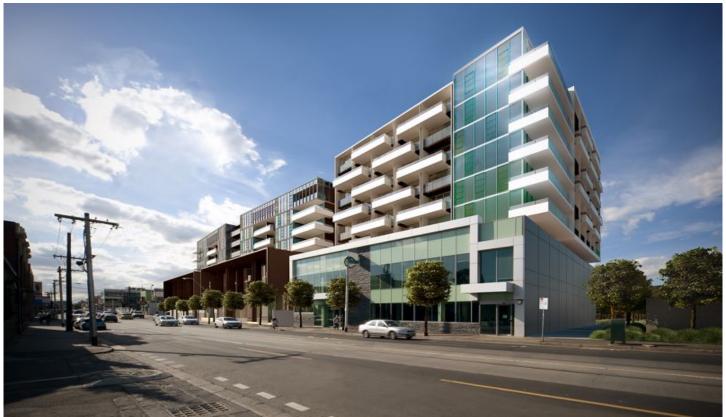

CLG04/11 Shamrock Street Abbotsford VIC

- Large bedrooms with built-in-wardrobes
- Bright open plan living & dining
- Private courtyard
- Stylish central bathroom
- Concealed laundry
- Secure basement car space plus storage
- Unparalleled facilities: Library, pool, gym, common BBQ area
- Total size 62 Sqm
- Designed by award winning SJB architects
- BRAND NEW NEVER BEEN LIVED IN!

Move in to this brand new apartment from the start of April. Moments to Victoria Gardens shopping precinct, Yarra River bike trails, parklands, all transport and the CBD just a 10 minute tram ride away.