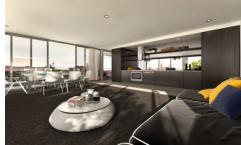

CLG04/11 Shamrock Street Abbotsford VIC

- Large bedrooms with built-in-wardrobes
- Bright open plan living & dining
- Private courtyard
- Stylish central bathroom
- Concealed laundry
- Secure basement car space plus storage
- Unparalleled facilities: Library, pool, gym, common BBQ area
- Total size 62 Sqm
- Designed by award winning SJB architects
- BRAND NEW NEVER BEEN LIVED IN!