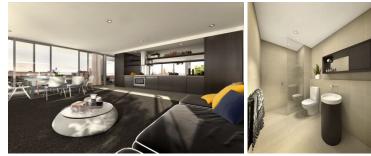

## C609/11 Shamrock Street Abbotsford VIC

Where design and lifestyle come together

- Large bedroom with built-in-wardrobes
- Bright open plan living & dining
- Oversized entertainers terrace (under cover)
- Stylish central bathroom
- Concealed laundry
- Secure basement car space plus storage
- Unparalleled facilities: Library, pool, gym, common BBQ area
- Total size 62 Sqm
- Designed by award winning SJB architects
- BRAND NEW NEVER BEEN LIVED IN!