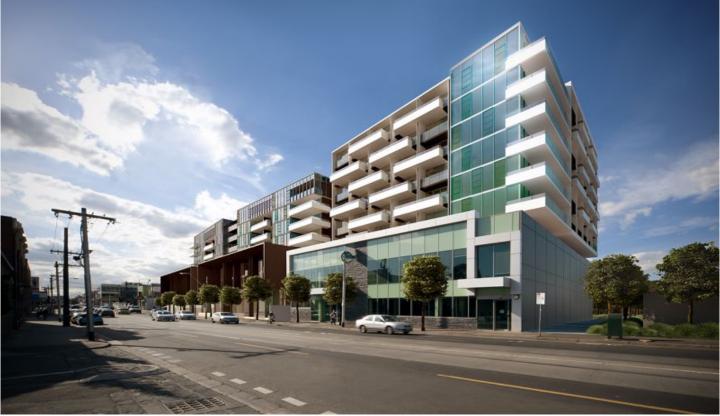

## C609/11 Shamrock Street Abbotsford VIC

Where design and lifestyle come together

- Large bedroom with built-in-wardrobes
- Bright open plan living & dining
- Oversized entertainers terrace (under cover)
- Stylish central bathroom
- Concealed laundry
- Secure basement car space plus storage
- Unparalleled facilities: Library, pool, gym, common BBQ area
- Total size 62 Sqm
- Designed by award winning SJB architects
- BRAND NEW NEVER BEEN LIVED IN!