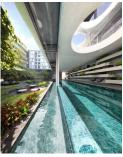

## C609/11 Shamrock Street Abbotsford VIC

Where design and lifestyle come together

- Large bedroom with built-in-wardrobes
- Bright open plan living & dining
- Oversized entertainers terrace (under cover)
- Stylish central bathroom
- Concealed laundry
- Secure basement car space plus storage
- Unparalleled facilities: Library, pool, gym, common BBQ area
- Total size 62 Sqm
- Designed by award winning SJB architects
- BRAND NEW NEVER BEEN LIVED IN!