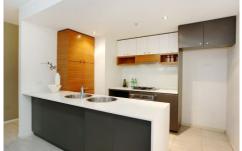

4/41-45 Harrow Street Box Hill VIC

Modern & architect designed ground floor apartment with loads of individuality, elegance and with an array of top quality fixtures and fittings throughout in prime location. Features include: - designer gas kitchen with dishwasher, 2 double bedroom with built in robes, heating/cooling, 2 stylish bathrooms, spacious courtyard, security intercom system, secure carpark, lift access & more. Close to Box Hill Central Central, Station Street, Schools/Uni's & Hospitals. INSPECTION A MUST! (Gas included in rent)