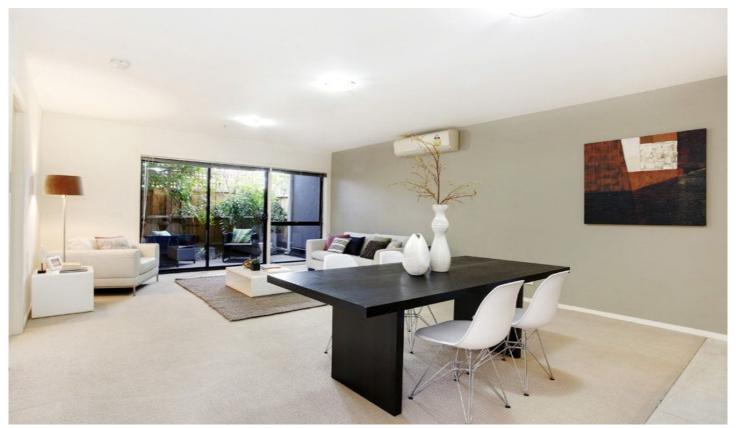

4/41-45 Harrow Street Box Hill VIC

Modern & architect designed ground floor apartment with loads of individuality, elegance and with an array of top quality fixtures and fittings throughout in prime location. Features include: - designer gas kitchen with dishwasher, 2 double bedroom with built in robes, heating/cooling, 2 stylish bathrooms, spacious courtyard, security intercom system, secure carpark, lift access & more. Close to Box Hill Central Central, Station Street, Schools/Uni's & Hospitals. INSPECTION A MUST! (Gas included in rent)