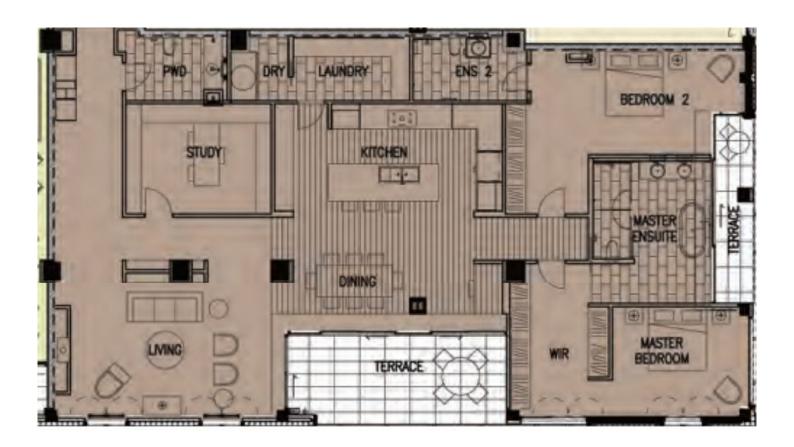

## 108/150 Clarendon Street East Melbourne VIC

Exquisite master suite, dressing room & ensuite with bath 2nd bedroom with built-in-robes & ensuite 3rd bedroom / home office Expansive open plan living Stunning kitchen, separate laundry Enormous entertainers terrace Integrated state of the art technology (AMX system) Solid American Oak floors