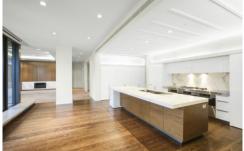

## 108/150 Clarendon Street East Melbourne VIC

Exquisite master suite, dressing room & ensuite with bath 2nd bedroom with built-in-robes & ensuite 3rd bedroom / home office Expansive open plan living Stunning kitchen, separate laundry Enormous entertainers terrace Integrated state of the art technology (AMX system) Solid American Oak floors