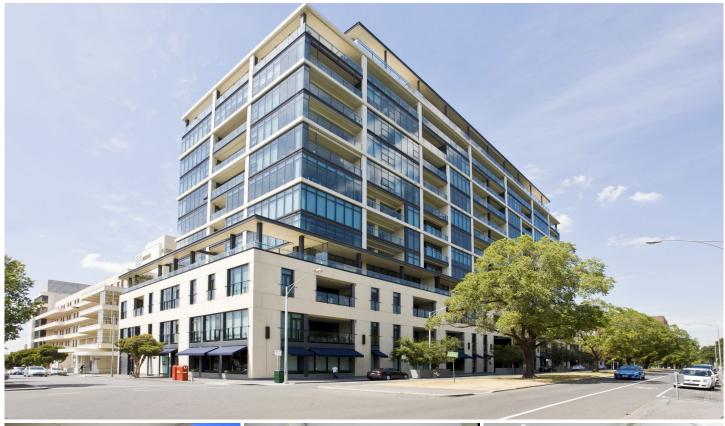

## 108/150 Clarendon Street East Melbourne VIC

Exquisite master suite, dressing room & ensuite with bath 2nd bedroom with built-in-robes & ensuite 3rd bedroom / home office Expansive open plan living Stunning kitchen, separate laundry Enormous entertainers terrace Integrated state of the art technology (AMX system) Solid American Oak floors

24 hour concierge, unrivalled quality of facilities; pool, sauna, steam room, car wash bay, spa, gym, boardrooms & cinema.

## 2 2 2 2

Land Size: 239 sqm

View: https://www.spaceea.com.au/lease/vic/inner

-city/east-melbourne/residential/apartment/5

826679