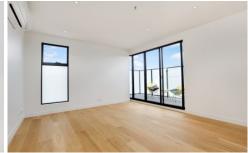

- Spacious and light filled with stunning hardwood timber floors
- Gourmet gas kitchen with integrated drawer dishwasher and stone bench top
- Generous bedroom with built in robes
- Fully tiled floor to ceiling modern bathroom
- Separate entrance and Euro style laundry
- Private outdoor entertaining balcony