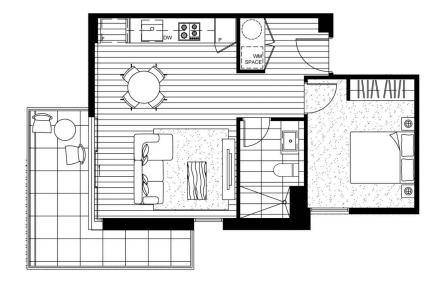

## FIRST FLOOR Apartment 1.06

| Residence Type - 1 Bed | Iroom Apartment |
|------------------------|-----------------|
| Area                   | 61.5m²          |
| Apt Area               | 50.5m²          |
| Ext Area               | 11m²            |