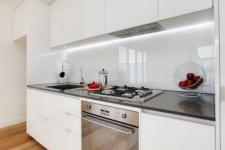

- Spacious and light filled with stunning hardwood timber floors
- Gourmet gas kitchen with integrated drawer dishwasher and stone bench top
- Generous bedroom with built in robes
- Fully tiled floor to ceiling modern bathroom
- Separate entrance and Euro style laundry
- Private outdoor entertaining balcony