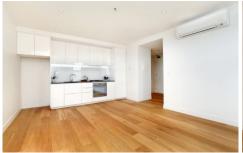

- Spacious and light filled with stunning hardwood timber floors
- Gourmet gas kitchen with integrated drawer dishwasher and stone bench top
- Generous bedroom with built in robes
- Fully tiled floor to ceiling modern bathroom
- Separate entrance and Euro style laundry
- Private outdoor entertaining balcony

Other features include security entrance, air conditioning/heating, basement security car park with

1 🚐 1 🖺 1 🗬

**View :** https://www.spaceea.com.au/sale/vic/east/hughe sdale/residential/apartment/5826678