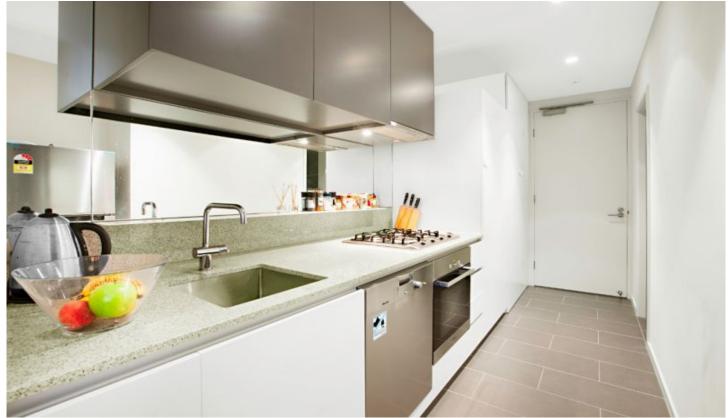

## 306/30 Burnley Street Richmond VIC

This charming one bedroom apartment is in "As New" condition throughout!

Featuring a spacious living area with adjoining galley style kitchen. Cooking will be breeze with stainless Euro appliances including dishwasher, an abundance of cupboard space and finished with stone bench tops.