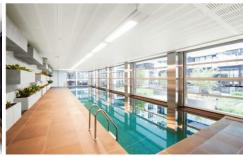

This apartment comes complete with a secure basement car park, storage cage and full access to the gymnasium, indoor pool and sauna.

1 🔄 1 🔓 1 😭

**View**: https://www.spaceea.com.au/lease/vic/inner-city/richmond/residential/apartment/5826670