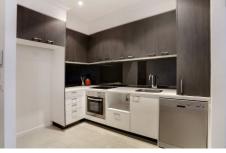

Detailed with quality fixtures and fittings, several features include oversized living and dining area spilling out to the private balcony, well appointed modern kitchen with dishwasher, two double bedrooms with built in robes and en-suite to master plus stylish second bathroom.