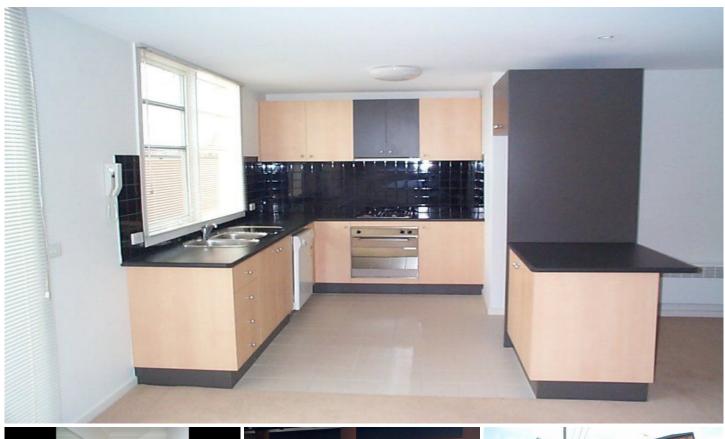

## 8/343 Wellington Street Collingwood VIC

This modern apartment situated in a block of 10 comprises 2 spacious bedrooms with BIR's, ensuite and 2nd bathroom, very large superb gas kitchen with dishwasher, Blanco stainless steel appliances, spacious living and dining area, heating, separate laundry with dryer, large balcony, security phone and secure carparking. Close to Brunswick Street shops, cafes, restaurants, CBD, transport and very close to Eastern Freeway. Inspection a must!