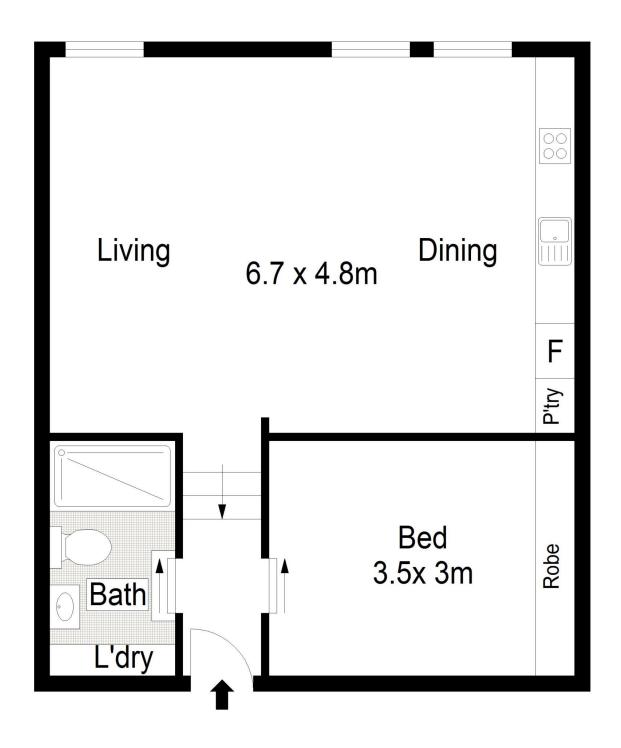

## 54/243 Collins Street Melbourne VIC

Boutique city living in Manchester Lane, boasting character and an array of original Art Noveau features

- immaculate master bedroom, plus integrated pull out 2nd bed
- open plan living and dining, natural light flowing throughout
- sleek kitchen modern appliances, integrated dish drawer and large pantry
- sparkling bathroom, concealed laundry
- loads of storage, security intercom, reverse cycle air-conditioning

Perfect as a low maintenance and secure city base residence, or a strong investment opportunity, offering easy access to a host of cultural, sporting and entertaining venues throughout Melbourne.

1 🛌 1 🖳