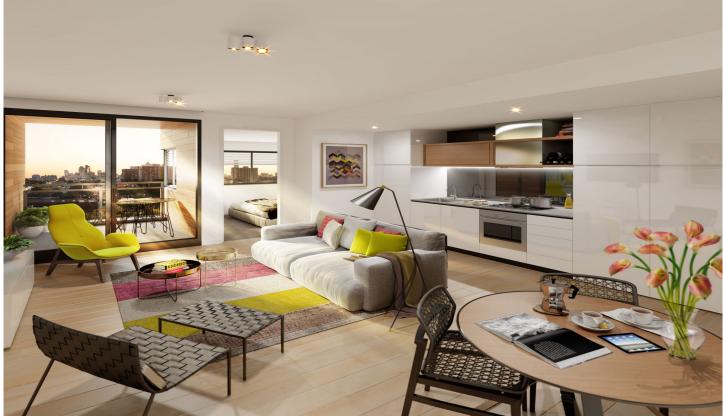

## 405/8 Burnely Street Richmond VIC

Highly sought after location, just moments to parklands, CBD, The MCG, vibrant Bridge Road shops, restaurants, cafes & nightlife.

- Large bedroom with built-in-robes (city views)
- Bright open plan living & dining
- Entertainer's balcony overlooking park with outstanding city views
- Designer kitchen
- Stylish central bathroom
- Separate laundry
- Undercover secure car space and storage
- Great facilities: Gym, Pool & Sauna