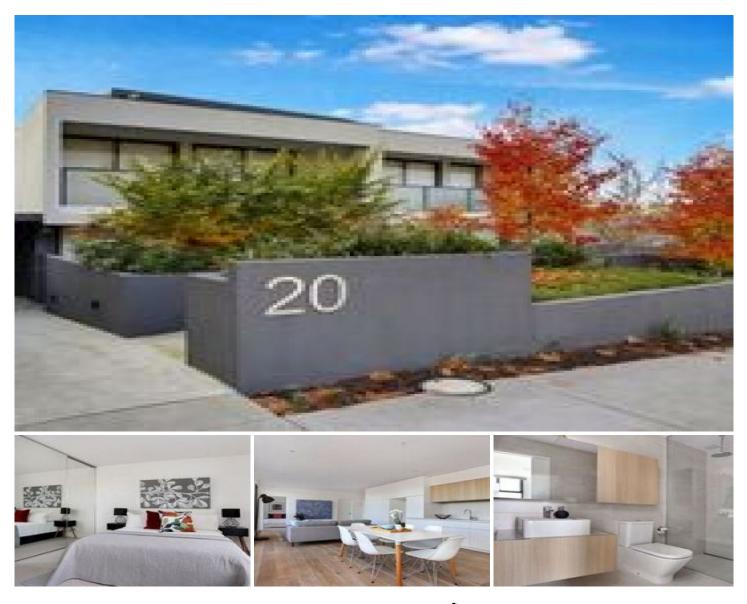

### 104/20 Weir Street Balwyn VIC

Designed to luxurious standards

>> Buy with only \$10,000 deposit... move in late 2014!

- Elegant master bedroom with ensuite & built-in-robes
- Generous 2nd bedroom with built-in-robes
- Expansive open plan living & dining
- Large terrace, bedrooms & living zones all boast tree-lined park views
- Gourmet kitchen with Miele appliances
- Stylish 2nd bathroom
- European timber flooring
- Multi award winning architect (Bruce Henderson -Architects)
- Well considered layout separating bedrooms
- Internal laundry, ample storage, basement car park
- Perfectly located in boutique block of only 18

# 2 🛤 2 📛 1 🚘

- Price
- : \$ 599,000 Building Size : 71 sqm
- View
- : https://www.spaceea.com.au/sale/vic/ea st/balwyn/residential/apartment/5826642