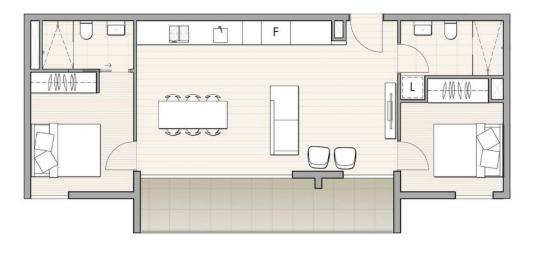

## FIRST FLOOR - APARTMENT 1.04

INTERNAL AREA - 71.0 SQ.M TERRACE/ COURTYARD AREA - 12.2 SQ.M TOTAL AREA - 83.2 SQ.M

#### KEY PLAN

CONCEPT PLANS ONLY. These period points afront the propose destribution (points for the August Apartmetry campe before construction of the August Apartmetris is lutateline city. The previously above may campe before construction of the August Apartmetris is complete. The select is velocid comparing and agreed is on on tweak any warrange as to be accounted of these periods plants on the they will not change Buyers mould one that the select is period to make changes to be minimer ginam. Select the or the other contract of all periods All lates are approximate only and are subject to final survey.