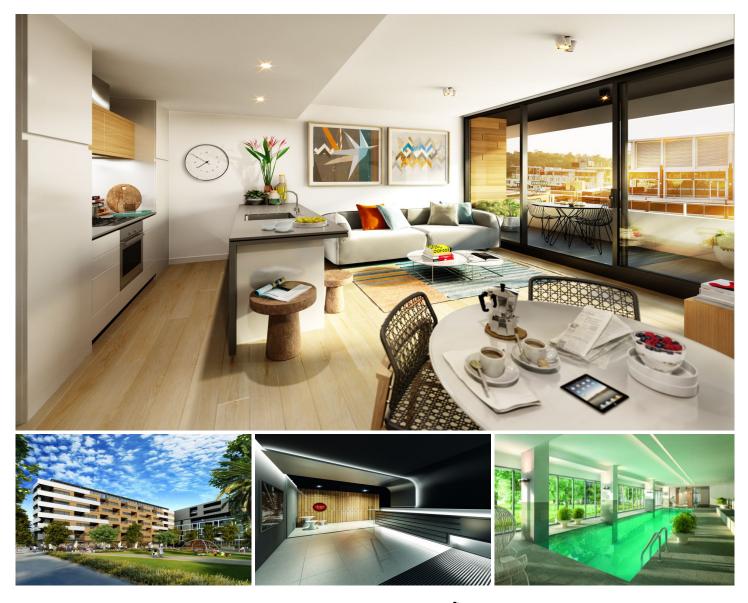

## Richmond

Revel in the location appeal of this stunning contemporary complex directly opposite Ikea and Victoria Gardens Shopping Centre. Just moments from Yarra River trails, cycling tracks and city transportation, a selection of space-maximised one bedroom apartments overlook Williams Reserve, Studley Park or cosmopolitan Richmond.

Also within easy range of Bridge Road, CBD, MCG, Kew Junction and Glenferrie Road boutiques, cafes and restaurants.

Features include:

- Highly sought-after lifestyle location
- Light-flooded open-plan living / dining spaces
- Alfresco balcony
- Smeg-equipped designer kitchen (gas & dishwasher)