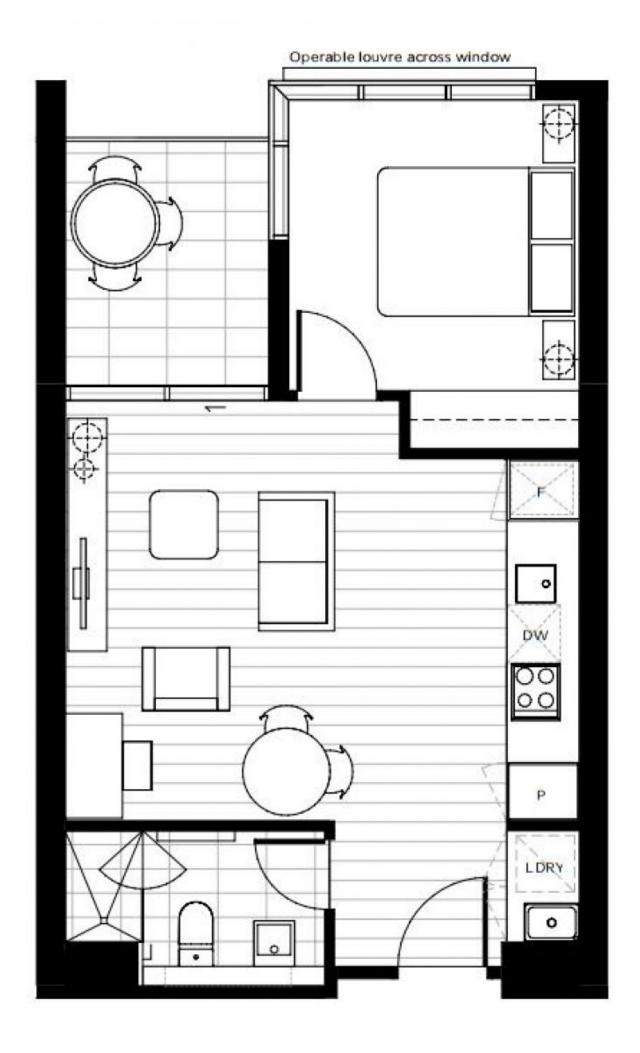

1 🎮 1 🚔 1 🚘

Building Size : 45.6 sqm

View

: https://www.spaceea.com.au/sale/vic/inn er-city/richmond/residential/apartment/5 826641

Joseph McCurry 03 9257 8788